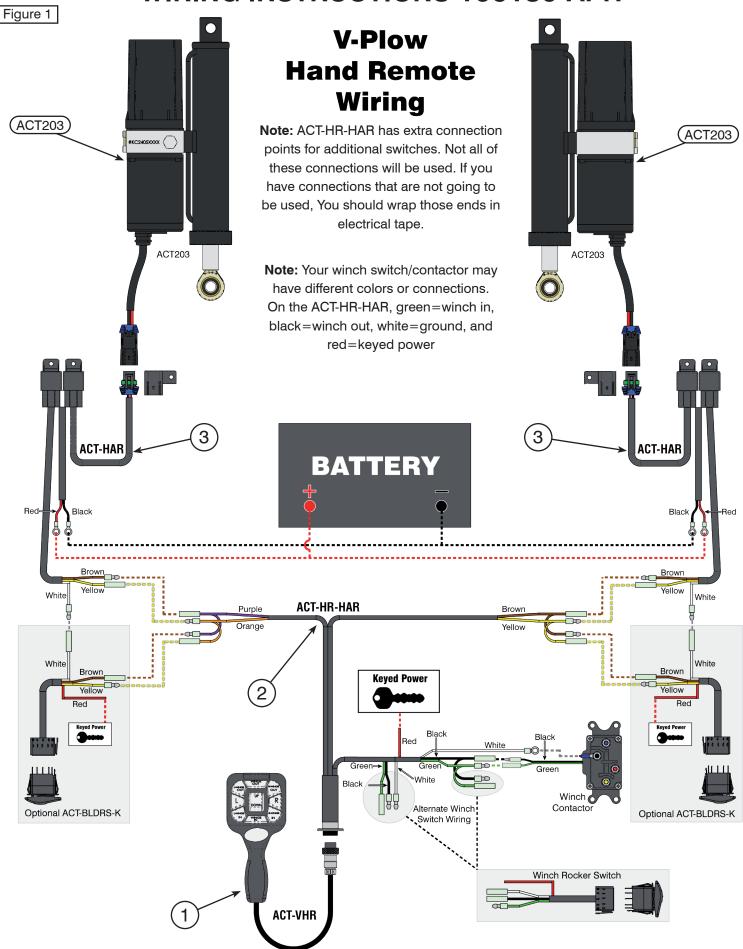

ts 106180-AP |      |                                  |
|---------------------------|------|----------------------------------|--------------------------|------|----------------------------------|
| Item #                    | Qty. | V-Plow Hand Remote Kit           | Item #                   | Qty. | Dash Rocker Switch Kit           |
| 1                         | 1    | (ACT-VHR) Hand Remote            | 1                        | 2    | (ACT-BLDRS-K) Dash Rocker Switch |
| 2                         | 1    | (ACT-HR-HAR) Hand Remote Harness | 2                        | 2    | (ACT-HAR) Actuator Harness       |
| 3                         | 2    | (ACT-HAR) Actuator Harness       |                          |      |                                  |



## WIRING INSTRUCTIONS 106180-APH



## WIRING INSTRUCTIONS 106180-AP

Figure 2