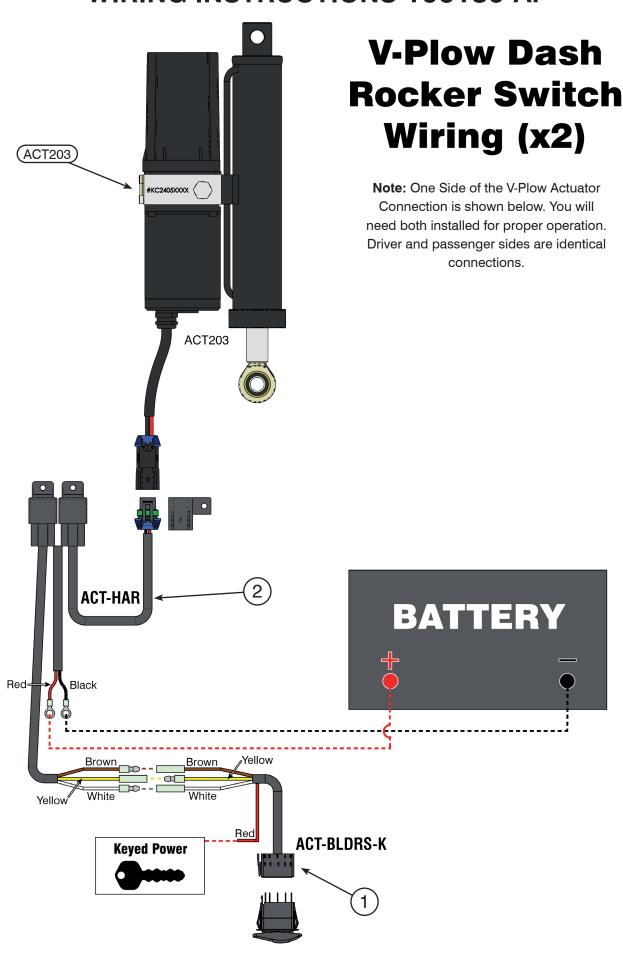

|
|---------------------------|------|----------------------------------|--------------------------|------|----------------------------------|
| Item #                    | Qty. | V-Plow Hand Remote Kit           | Item #                   | Qty. | Dash Rocker Switch Kit           |
| 1                         | 1    | (ACT-VHR) Hand Remote            | 1                        | 2    | (ACT-BLDRS-K) Dash Rocker Switch |
| 2                         | 1    | (ACT-HR-HAR) Hand Remote Harness | 2                        | 2    | (ACT-HAR) Actuator Harness       |
| 3                         | 2    | (ACT-HAR) Actuator Harness       |                          |      |                                  |



## WIRING INSTRUCTIONS 106180-APH



## WIRING INSTRUCTIONS 106180-AP

Figure 2