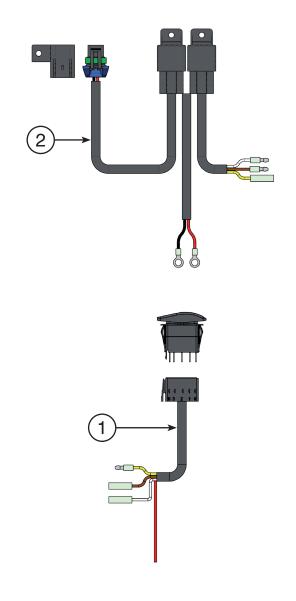

## **PART #106180-HAR Rev A**

| Kit Components 106180-APH |      |                                  | Kit Components 106180-AP |      |                                  |
|---------------------------|------|----------------------------------|--------------------------|------|----------------------------------|
| Item #                    | Qty. | V-Plow Hand Remote Kit           | Item #                   | Qty. | Dash Rocker Switch Kit           |
| 1                         | 1    | (ACT-VHR) Hand Remote            | 1                        | 2    | (ACT-BLDRS-K) Dash Rocker Switch |
| 2                         | 1    | (ACT-HR-HAR) Hand Remote Harness | 2                        | 2    | (ACT-HAR) Actuator Harness       |
| 3                         | 2    | (ACT-HAR) Actuator Harness       |                          |      |                                  |

## WIRING INSTRUCTIONS 106180-AP

Figure 2