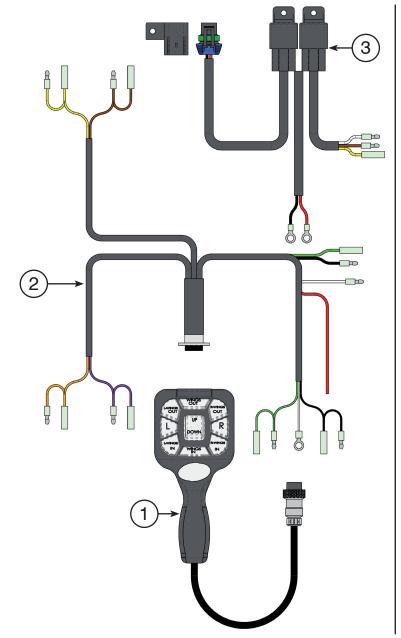

## **PRO-V ACTUATOR WIRING**

## **PART #106180-HAR Rev A**

| Kit Components 106180-APH |      |                                  | Kit Components 106180-AP |      |                                  |
|---------------------------|------|----------------------------------|--------------------------|------|----------------------------------|
| Item #                    | Qty. | V-Plow Hand Remote Kit           | Item #                   | Qty. | Dash Rocker Switch Kit           |
| 1                         | 1    | (ACT-VHR) Hand Remote            | 1                        | 2    | (ACT-BLDRS-K) Dash Rocker Switch |
| 2                         | 1    | (ACT-HR-HAR) Hand Remote Harness | 2                        | 2    | (ACT-HAR) Actuator Harness       |
| 3                         | 2    | (ACT-HAR) Actuator Harness       |                          |      |                                  |

## WIRING INSTRUCTIONS 106180-APH