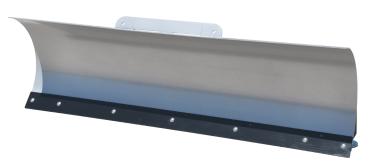

## KFI PLOWS AND ACCESSORIES

Pro-Poly Plow Blade: 60" - #105860 - \$542.95 US MSRP (81 lbs.) 66" - #105866 - \$589.95 US MSRP (82 lbs.) 72" - #105872 - \$615.95 US MSRP (87 lbs.)

Pro-Poly Plow Box Wing: #106120 - \$75.95 US MSRP