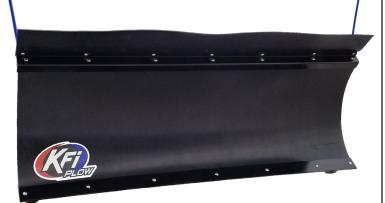

**Pro-Steel Plow Blade:** 

48" - #105048 - \$295.95 US MSRP (57 lbs.) 54" - #105054 - \$322.95 US MSRP (63 lbs.) 60" - #105060 - \$356.95 US MSRP (75 lbs.) 66" - #105066 - \$460.95 US MSRP (81 lbs.) 72" - #105072 - \$499.95 US MSRP (85 lbs.)