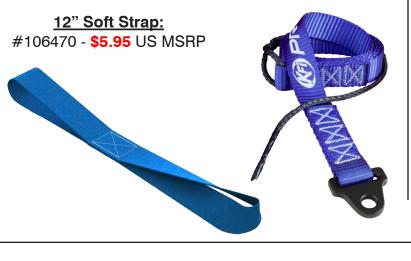

Plow Strap Roller: #106140 - \$39.95 US MSRP

> Plow Strap: #106100 - \$29.50 US MSRP

<u>Track Extension:</u> ATV #105430 - **\$92.95** US MSRP UTV #106330 - **\$105.95** US MSRP

Plow Fairlead Pulley: STEEL CABLE #105270 - \$34.95 US MSRP STEEL CABLE (WIDE) #105465 - \$39.95 US MSRP SYNTHETIC CABLE #106270 - \$41.95 US MSRP SYNTHETIC CABLE (WIDE) #106465 - \$47.95 US MSRP