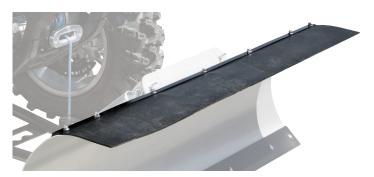

Pro-S Side Shield (1x): #105540 (Wing) - \$50.95 US MSRP #106475 (BOX) - \$60.95 US MSRP

<u>Pro-S Plow Marker Kit:</u> #105640 - **\$9.95** US MSRP (PREMIUM) #106495 - **\$25.95** US MSRP

KFI Snow Flap Kits: 48" - #105135 - \$59.95 US MSRP 54" - #105014 - \$66.95 US MSRP 60" - #105144 - \$68.95 US MSRP 66" - #105835 - \$70.95 US MSRP 72" - #105290 - \$75.95 US MSRP