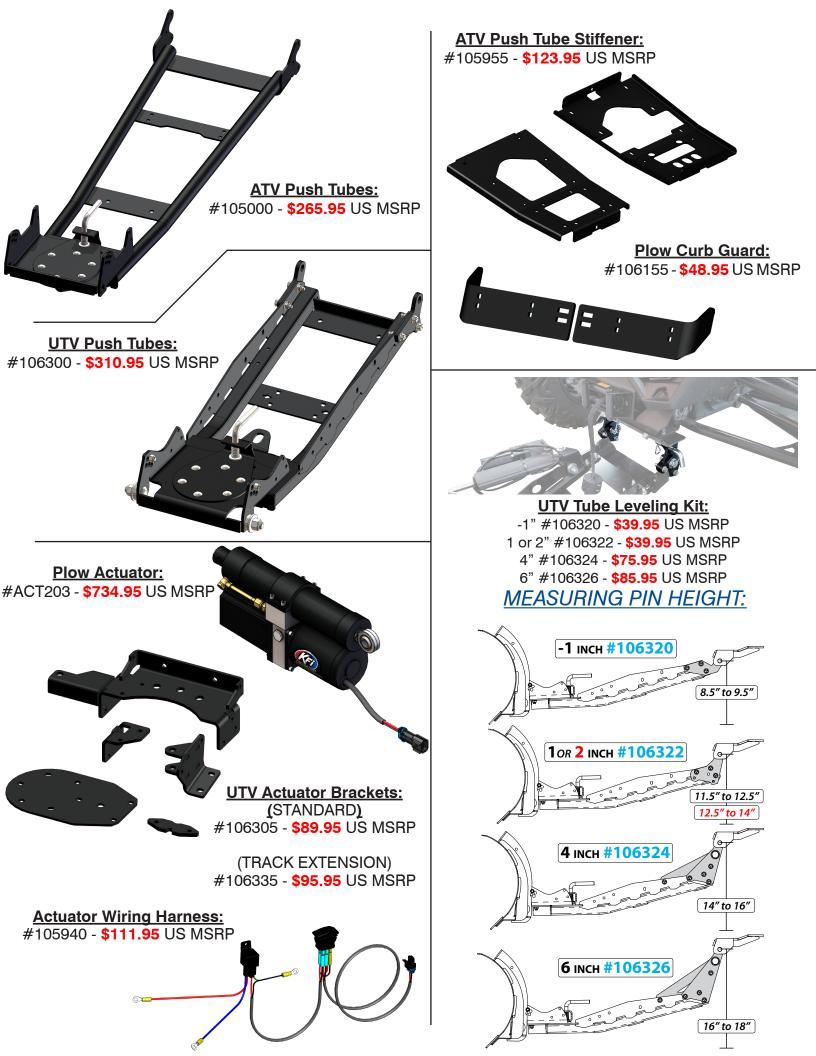

## KFI PLOWS AND ACCESSORIES

Pro-Poly Plow Blade: 60" - #105860 - \$542.95 US MSRP (81 lbs.) 66" - #105866 - \$589.95 US MSRP (82 lbs.) 72" - #105872 - \$615.95 US MSRP (87 lbs.)

Pro-Poly Plow Box Wing: #106120 - \$75.95 US MSRP

**Pro-Steel Plow Blade:** 

48" - #105048 - \$295.95 US MSRP (57 lbs.) 54" - #105054 - \$322.95 US MSRP (63 lbs.) 60" - #105060 - \$356.95 US MSRP (75 lbs.) 66" - #105066 - \$460.95 US MSRP (81 lbs.) 72" - #105072 - \$499.95 US MSRP (85 lbs.)

Pro-S Side Shield (1x): #105540 (Wing) - \$50.95 US MSRP #106475 (BOX) - \$60.95 US MSRP

<u>Pro-S Plow Marker Kit:</u> #105640 - **\$9.95** US MSRP (PREMIUM) #106495 - **\$25.95** US MSRP

KFI Snow Flap Kits: 48" - #105135 - \$59.95 US MSRP 54" - #105014 - \$66.95 US MSRP 60" - #105144 - \$68.95 US MSRP 66" - #105835 - \$70.95 US MSRP 72" - #105290 - \$75.95 US MSRP

Pro-Poly Plow Tapered Wing: DRIVERS SIDE #106110 - **\$69.95** US MSRP

PASSENGER SIDE #106115 - **\$69.95** US MSRP

Pro-Poly Plow Marker Kit: #105810 - \$10.95 US MSRP (HIGH VIS) #106510 - \$23.95 US MSRP (PREMIUM) #106505 - \$25.95 US MSRP

Plow Strap Roller: #106140 - \$39.95 US MSRP

> Plow Strap: #106100 - \$29.50 US MSRP

<u>Track Extension:</u> ATV #105430 - **\$92.95** US MSRP UTV #106330 - **\$105.95** US MSRP

Plow Fairlead Pulley: STEEL CABLE #105270 - \$34.95 US MSRP STEEL CABLE (WIDE) #105465 - \$39.95 US MSRP SYNTHETIC CABLE #106270 - \$41.95 US MSRP SYNTHETIC CABLE (WIDE) #106465 - \$47.95 US MSRP