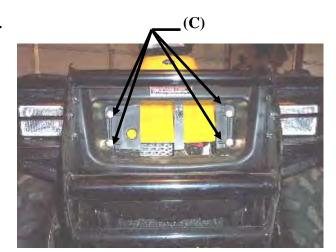

### **INSTRUCTIONS:**

- 1. Remove front plastic cosmetic panel (A) (panel below the light pod)
  - This panel is snapped-in with metal and plastic tabs
- Remove winch pocket filler panel (B)
- Attach the Winch and the Hawse or roller fairlead (not included) to the mount using the hardware provided with your winch kit or fairlead.
- Remove the four bolts that hold the front plastic bumper on (C) (this hardware will be reused)
- 5. Leave bumper in original position and put the "mount and winch assembly" into the winch pocket and re-assemble the four bolts and hardware.
  - Tighten bolts in an "X" pattern. (example: top left then bottom right, top right then bottom left)
  - Feed your wire through the wiring holes before fastening for ease of assembly.
- Using the instructions provided with your winch, wire accordingly.