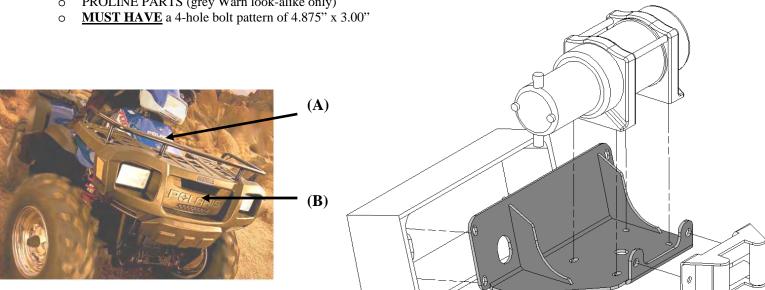

### **INSTRUCTIONS:**

- 1. Remove front plastic cosmetic panel (A) (panel below the light pod)
  - This panel is snapped-in with metal and plastic tabs
- Remove winch pocket filler panel (B)
- Attach the Winch and the Hawse or roller fairlead (not included) to the mount using the hardware provided with your winch kit or fairlead.
- Remove the four bolts that hold the front plastic bumper on (C) (this hardware will be reused)
- 5. Leave bumper in original position and put the "mount and winch assembly" into the winch pocket and re-assemble the four bolts and hardware.
  - Tighten bolts in an "X" pattern. (example: top left then bottom right, top right then bottom left)
  - Feed your wire through the wiring holes before fastening for ease of assembly.
- Using the instructions provided with your winch, wire accordingly.