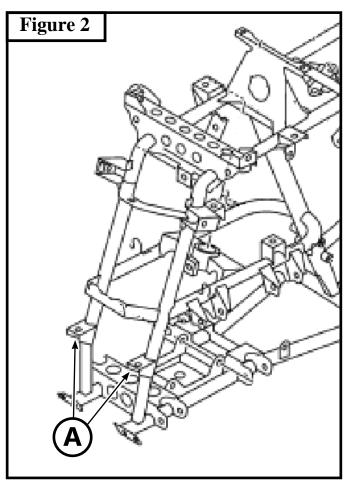

## **INSTALLATION INSTRUCTIONS:**

**Note:** Make sure all of the hardware needed to complete this mount is in the package. Read through and understand the instructions before installing.

- 1. Place winch mount (1) into location and assemble to the frame in location (A) shown in **Figure 2** and to the bumper in location (B) shown in **Figure 3** with supplied 5/16" Hardware as shown in exploded view below.
- 2. Assemble hawse or roller fairlead and winch to winch mount (1) using hardware that was supplied with your winch and fairlead.
- 3. Using the instructions provided with your winch, wire accordingly.