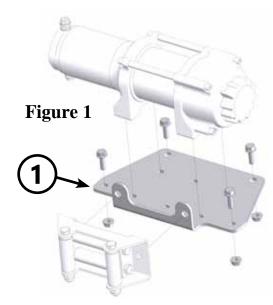

## **INSTALLATION INSTRUCTIONS:**

**Note:** Make sure all of the hardware needed to complete this mount is in the package. Read through and understand the instructions before installing.

- 1. Place winch mount (1) into location and assemble to the frame in location (A) shown in **Figure 2** and to the bumper in location (B) shown in **Figure 3** with supplied 5/16" Hardware as shown in exploded view below.
- 2. Assemble hawse or roller fairlead and winch to winch mount (1) using hardware that was supplied with your winch and fairlead.
- 3. Using the instructions provided with your winch, wire accordingly.