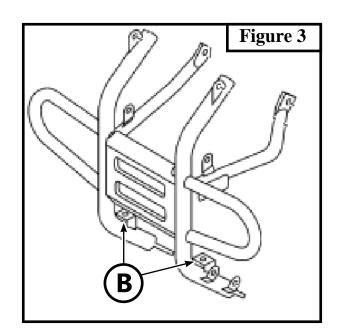

## **INSTALLATION INSTRUCTIONS:**

**Note:** Make sure all of the hardware needed to complete this mount is in the package. Read through and understand the instructions before installing.

- 1. Place winch mount (1) into location and assemble to the frame in location (A) shown in **Figure 2** and to the bumper in location (B) shown in **Figure 3** with supplied 5/16" Hardware as shown in exploded view below.
- 2. Assemble hawse or roller fairlead and winch to winch mount (1) using hardware that was supplied with your winch and fairlead.
- 3. Using the instructions provided with your winch, wire accordingly.