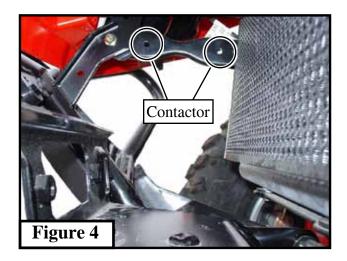

## **INSTALLATION INSTRUCTIONS:**

**Note:** Make sure all of the hardware needed to complete this mount is in the package. Read through and understand the instructions before installing.

- 1. Assemble the Winch Mount Plate (1) to your winch with the hardware provided with your winch as shown in **Figure 1**. *Note: Some winches will have the motor to the right and some to the left.*
- 2. Install winch and winch mount plate assembly to the location shown in **Figure 2** using the supplied 5/16" hardware. (winch not shown for clarity)
- 3. Install your roller fairlead to OEM Frame Location. **Figure 3**
- Recommended Contactor location shown in Figure 4.
- 5. Using the instructions provided with your winch, wire accordingly.