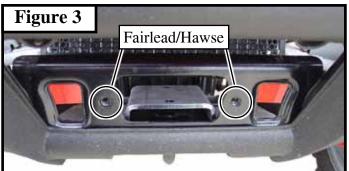

## **INSTALLATION INSTRUCTIONS:**

**Note:** Make sure all of the hardware needed to complete this mount is in the package. Read through and understand the instructions before installing.

- 1. Assemble the Winch Mount Plate (1) to your winch with the hardware provided with your winch as shown in **Figure 1**. *Note: Some winches will have the motor to the right and some to the left.*
- 2. Install winch and winch mount plate assembly to the location shown in **Figure 2** using the supplied 5/16" hardware. (winch not shown for clarity)
- 3. Install your roller fairlead to OEM Frame Location. **Figure 3**
- Recommended Contactor location shown in Figure 4.
- 5. Using the instructions provided with your winch, wire accordingly.