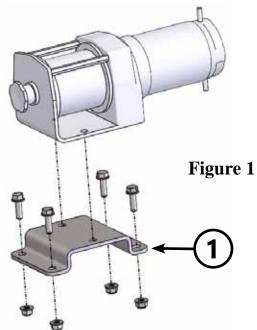

## **INSTALLATION INSTRUCTIONS:**

**Note:** Make sure all of the hardware needed to complete this mount is in the package. Read through and understand the instructions before installing.

- 1. Assemble the Winch Mount Plate (1) to your winch with the hardware provided with your winch as shown in **Figure 1**. *Note: Some winches will have the motor to the right and some to the left.*
- 2. Install winch and winch mount plate assembly to the location shown in **Figure 2** using the supplied 5/16" hardware. (winch not shown for clarity)
- 3. Install your roller fairlead to OEM Frame Location. **Figure 3**
- Recommended Contactor location shown in Figure 4.
- 5. Using the instructions provided with your winch, wire accordingly.