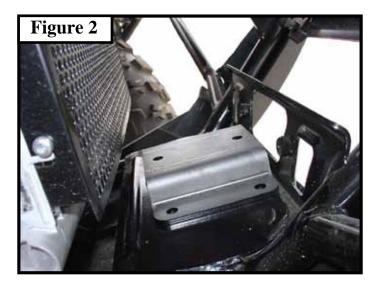

## **INSTALLATION INSTRUCTIONS:**

**Note:** Make sure all of the hardware needed to complete this mount is in the package. Read through and understand the instructions before installing.

- 1. Assemble the Winch Mount Plate (1) to your winch with the hardware provided with your winch as shown in **Figure 1**. *Note: Some winches will have the motor to the right and some to the left.*
- 2. Install winch and winch mount plate assembly to the location shown in **Figure 2** using the supplied 5/16" hardware. (winch not shown for clarity)
- 3. Install your roller fairlead to OEM Frame Location. **Figure 3**
- Recommended Contactor location shown in Figure 4.
- 5. Using the instructions provided with your winch, wire accordingly.