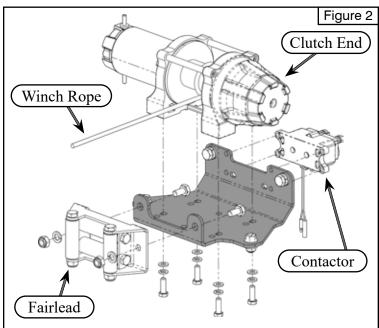

- Attach the Winch and Fairlead to the winch mount
  using the hardware supplied with the winch.
  See Figure 2.
  - Once the Winch and Fairlead are assembled, place the winch into the OEM mounting location. Secure it to the frame with the hardware provided. Refer to Figures 1, 2, and 3.