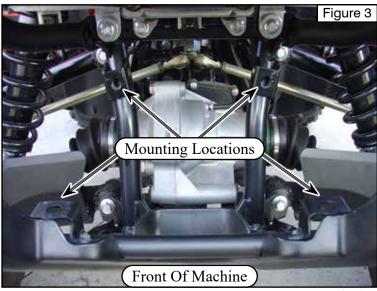

- Attach the Winch and Fairlead to the winch mount
  using the hardware supplied with the winch.
  See Figure 2.
  - Once the Winch and Fairlead are assembled, place the winch into the OEM mounting location. Secure it to the frame with the hardware provided. Refer to Figures 1, 2, and 3.