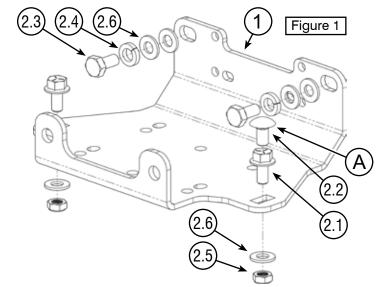

#### Rev D

| Kit Components: |      |                                         |
|-----------------|------|-----------------------------------------|
| Item #          | Qty. | Description                             |
| 1               | 1    | Winch Mount (100610-MP)                 |
| 2               | 1    | Hardware Kit (HK-025)                   |
| 2.1             | 2    | 3/8"-16 x .750" Flange Bolt GR5         |
| 2.2             | 1    | 3/8"-16 x .750 Short Neck Carriage Bolt |
| 2.3             | 2    | M10 x 1.25 x 20mm Hex Bolt GR8.8        |
| 2.4             | 2    | 7/16" Lock Washer                       |
| 2.5             | 2    | 3/8" Nylock Jam Nut                     |
| 2.6             | 6    | 3/8" SAE Flat Washer                    |

#### **Installation Instructions**

NOTE: If the winch has a clutch end with a large diameter, replace the 3/8" flange bolt on the clutch side of the mount with the supplied carriage bolt [A]. This provides clearance for the bottom of the clutch housing. Insert the carriage bolt into position before mounting the winch to the mount. See Figure 1.

Note: For the rear M10 bolt, you may only need one of the 3/8" washers along with a 7/16" lock washer.

- 3. OPTIONAL: You may choose to mount the contactor to the Mount Plate using the hardware supplied with your contactor. See **Figure 2.**
- 4. Follow the instructions provided with your winch to complete the wiring.