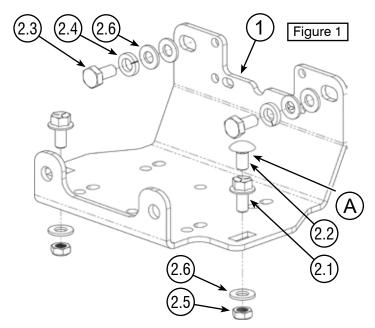

#### Rev B

| Kit Components: |      |                                         |
|-----------------|------|-----------------------------------------|
| Item #          | Qty. | Description                             |
| 1               | 1    | Winch Mount (101267)                    |
| 2               | 1    | Hardware Kit (HK-025)                   |
| 2.1             | 2    | 3/8"-16 x .750" Flange Bolt GR5         |
| 2.2             | 1    | 3/8"-16 x .750 Short Neck Carriage Bolt |
| 2.3             | 2    | M10 x 1.25 x 20mm Hex Bolt GR8.8        |
| 2.4             | 2    | 7/16" Lock Washer                       |
| 2.5             | 2    | 3/8" Nylock Jam Nut                     |
| 2.6             | 6    | 3/8" SAE Flat Washer                    |

#### **Installation Instructions**

NOTE: If the winch has a clutch end with a large diameter, replace the 3/8" flange bolt on the clutch side of the mount with the supplied carriage bolt [A]. This provides clearance for the bottom of the clutch housing. Insert the carriage bolt into position before mounting the winch to the mount. See Figure 1.

Note: For the rear M10 bolt, you may only need one of the 3/8" washers along with a 7/16" lock washer.

- OPTIONAL: You may choose to mount the contactor to the Mount Plate using the hardware supplied with your contactor. See Figure 2.
- 4. Follow the instructions provided with your winch to complete the wiring.