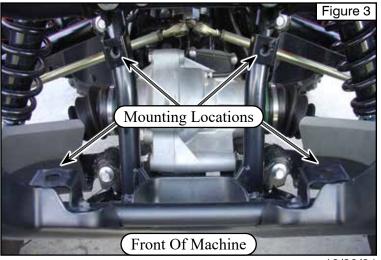

- Attach the Winch and Fairlead to the winch mount
  using the hardware supplied with the winch.
  See Figure 2.
  - 2. Once the Winch and Fairlead are assembled, place the winch into the OEM mounting location. Secure it to the frame with the hardware provided. Refer to **Figures 1, 2, and 3.**