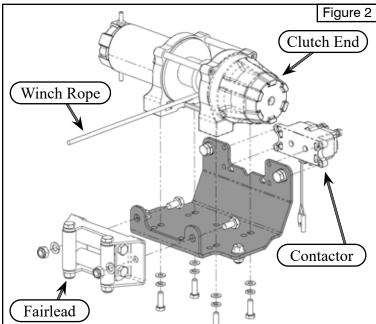

- Attach the Winch and Fairlead to the winch mount
  using the hardware supplied with the winch.
  See Figure 2.
  - 2. Once the Winch and Fairlead are assembled, place the winch into the OEM mounting location. Secure it to the frame with the hardware provided. Refer to **Figures 1, 2, and 3.**

Note: For the rear M10 bolt, you may only need one of the 3/8" washers along with a 7/16" lock washer.

- OPTIONAL: You may choose to mount the contactor to the Mount Plate using the hardware supplied with your contactor. See Figure 2.
- 4. Follow the instructions provided with your winch to complete the wiring.