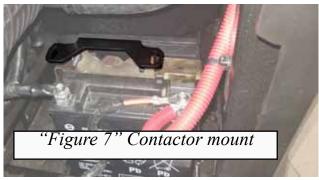

#### WIRING INFORMATION

- 1. Battery is located behind passenger side under cargo box. Remove side panel with clips (F). Figure 6.
- 2. Use 1/4" bolts and nuts to mount contactor bracket (3) Figure 7 use hardware from winch kit to mount contactor on top of the bracket
- 3. Please see winch owners manual wiring instruction.