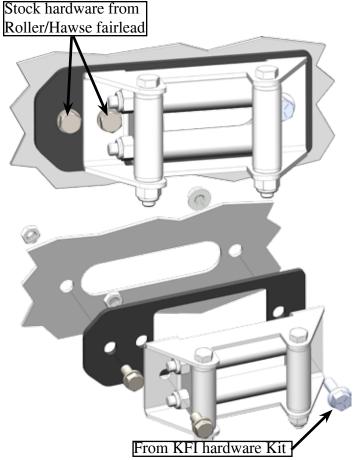

pattern is 3"x4-7/8". Use outside set of holes for wide winch 3"x 6.60" and the center set of holes for a 2 hole winch. Figure 1
- 4. Install your winch to the winch mount (1) using the hardware provided with your winch. Figure 4\_place clutch to the drivers side of the UTV and cable coming off the bottom side of the spool.





"Figure 3" Lower Winch Mount Bolts



"Figure 2" Front (bumper removed for clarity)



"Figure 4" Winch Mount (bumper removed for clarity)

- 5. This machine comes with a wide fairlead opening. If you have a standard or 2 hole winch you will need to install the wide to standard adapter plate (2) Figure 5. If you have a wide winch you will not need an adapter plate (2). Mount roller/hawse fairlead to bumper according to your winch manual.
- 6. Tighten all hardware



"Figure 5" Standard Fairlead Adapter







#### WIRING INFORMATION

- 1. Battery is located behind passenger side under cargo box. Remove side panel with clips (F). Figure 6.
- 2. Use 1/4" bolts and nuts to mount contactor bracket (3) Figure 7 use hardware from winch kit to mount contactor on top of the bracket
- 3. Please see winch owners manual wiring instruction.



#### **SWITCH**

Use included Mini-Rocker Switch Hardware Kit (HK-031) to fasten a handlebar mounted mini-rocker switch to the dash or any desired location.

- a. Remove handlebar mount hardware from the switch
- b.Locate desired mounting location
- c. Mark & drill 2 switch holes through dash using switch housing as a template
- d.Drill a 3rd hole for switch wiring
- e. Assemble per Figure 8



Optional Switch Mount Instr