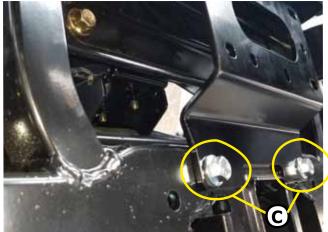

## **INSTALLATION INSTRUCTIONS:**

- 1. Not required to remove bumper but may make installation easier for you. *See machine manual for bumper removal.*
- 2. Place winch mount into position. Figures 2 & 3
- 3. Use holes (A) for the lower winch mount bolt holes. Use holes (B) behind the plastic for the upper winch mount bolt holes. Use four 3/8" bolts and nuts (C) to fasten winch mount to frame. Figure 1,2,3
- Note: The standard winch bolt pattern is 3"x4-7/8". Use outside set of holes for wide winch 3"x 6.60" and the center set of holes for a 2 hole winch. Figure 1
- 4. Install your winch to the winch mount (1) using the hardware provided with your winch. Figure 4\_place clutch to the drivers side of the UTV and cable coming off the bottom side of the spool.

"Figure 3" Lower Winch Mount Bolts

"Figure 2" Front (bumper removed for clarity)

"Figure 4" Winch Mount (bumper removed for clarity)

- 5. This machine comes with a wide fairlead opening. If you have a standard or 2 hole winch you will need to install the wide to standard adapter plate (2) Figure 5. If you have a wide winch you will not need an adapter plate (2). Mount roller/hawse fairlead to bumper according to your winch manual.
- 6. Tighten all hardware