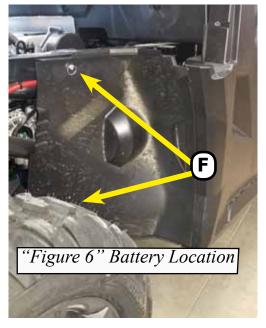

#### WIRING INFORMATION

- 1. Battery is located behind passenger side under cargo box. Remove side panel with clips (F). Figure 6.
- 2. Use 1/4" bolts and nuts to mount contactor bracket (3) Figure 7 use hardware from winch kit to mount contactor on top of the bracket
- 3. Please see winch owners manual wiring instruction.