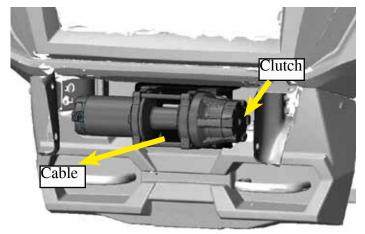

"Figure 3" Lower Winch Mount Bolts

"Figure 2" Front (bumper removed for clarity)

"Figure 4" Winch Mount (bumper removed for clarity)

- 5. This machine comes with a wide fairlead opening. If you have a standard or 2 hole winch you will need to install the wide to standard adapter plate (2) Figure 5. If you have a wide winch you will not need an adapter plate (2). Mount roller/hawse fairlead to bumper according to your winch manual.
- 6. Tighten all hardware