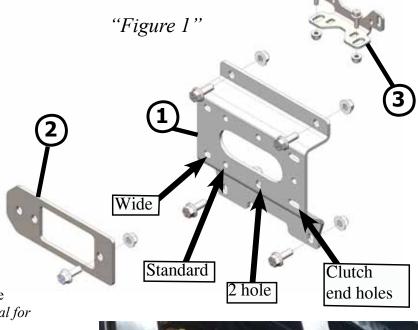

## **INSTALLATION INSTRUCTIONS:**

- 1. Not required to remove bumper but may make installation easier for you. *See machine manual for bumper removal.*
- 2. Place winch mount into position. Figures 2 & 3
- 3. Use holes (A) for the lower winch mount bolt holes. Use holes (B) behind the plastic for the upper winch mount bolt holes. Use four 3/8" bolts and nuts (C) to fasten winch mount to frame. Figure 1,2,3
- Note: The standard winch bolt pattern is 3"x4-7/8". Use outside set of holes for wide winch 3"x 6.60" and the center set of holes for a 2 hole winch. Figure 1
- 4. Install your winch to the winch mount (1) using the hardware provided with your winch. Figure 4\_place clutch to the drivers side of the UTV and cable coming off the bottom side of the spool.

"Figure 3" Lower Winch Mount Bolts

"Figure 2" Front (bumper removed for clarity)

"Figure 4" Winch Mount (bumper removed for clarity)

- 5. This machine comes with a wide fairlead opening. If you have a standard or 2 hole winch you will need to install the wide to standard adapter plate (2) Figure 5. If you have a wide winch you will not need an adapter plate (2). Mount roller/hawse fairlead to bumper according to your winch manual.
- 6. Tighten all hardware