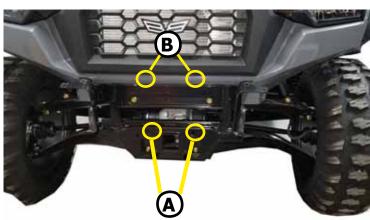

## **INSTALLATION INSTRUCTIONS:**

- 1. Not required to remove bumper but may make installation easier for you. *See machine manual for bumper removal.*
- 2. Place winch mount into position. Figures 2 & 3
- 3. Use holes (A) for the lower winch mount bolt holes. Use holes (B) behind the plastic for the upper winch mount bolt holes. Use four 3/8" bolts and nuts (C) to fasten winch mount to frame. Figure 1,2,3
- Note: The standard winch bolt pattern is 3"x4-7/8". Use outside set of holes for wide winch 3"x 6.60" and the center set of holes for a 2 hole winch. Figure 1
- 4. Install your winch to the winch mount (1) using the hardware provided with your winch. Figure 4\_place clutch to the drivers side of the UTV and cable coming off the bottom side of the spool.