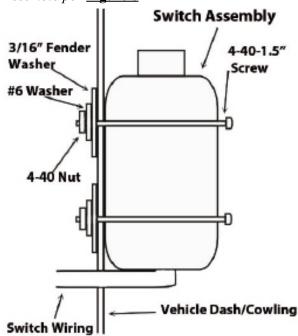

#### **SWITCH**

Use included Mini-Rocker Switch Hardware Kit (HK-031) to fasten a handlebar mounted mini-rocker switch to the dash or any desired location.

- a. Remove handlebar mount hardware from the switch
- b.Locate desired mounting location
- c. Mark & drill 2 switch holes through dash using switch housing as a template
- d.Drill a 3rd hole for switch wiring
- e. Assemble per Figure 8

Optional Switch Mount Instructions\*

"Figure 8" Mini-Rocker Mounting