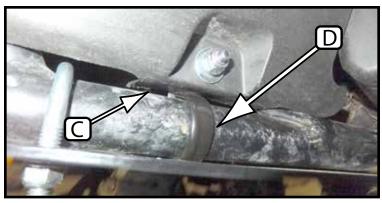

## **INSTALLATION INSTRUCTIONS:**

- 1. Remove 4 frame bolts and 2 inner fender plastic fasteners from middle skid plate. (Shown in Figure 2)
- Install P-Clip to tube frame in location (B) as shown in Figure 3 (D). Trimming for the tab (C) will be required in order to fully install P-Clip. Install using 1/4" hardware provided with the mount.
- 3. Place u-bolts on machine frame as shown in Figure 4.
- 4. Install mount plate loosely to frame using the u-bolts and 5/16" flanged lock nuts as shown in Figure 5.
- 5. Adjust so plate is centered on machine.
- 6. Tighten down all nuts. (Make sure u-bolt ends are even.)
- 7. See ATV Plow Tube System instruction manual for tube attachment.

"Figure 5" Fully Installed

©2011 Copyright Kappers Fabricating, Inc. All rights reserved

"Figure 2" Skid Plate Removal

"Figure 3" P-Clip Install

"Figure 4" U-Bolt Install