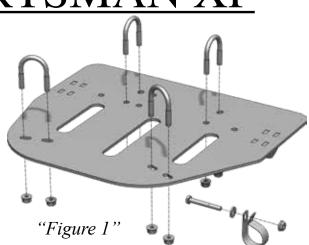

## Kit Components:

| Qty. | Part Description                 |
|------|----------------------------------|
| 1    | Plow Mount Plate                 |
| 1    | 1 1/4" Vinyl-Coated Loop Clamp   |
| 4    | 5/16-18 x 1-3/8" x 2" U-Bolt     |
| 8    | 5/16-18 Hex Flanged Lock Nut GR5 |
| 1    | 1/4-20 x 2" Hex Bolt GR5         |
| 1    | 1/4-20 Hex Flanged Lock Nut GR5  |
| 1    | 1/4 Flat Washer, SAE             |