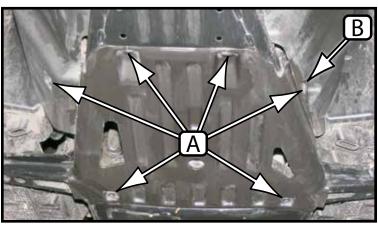

## **INSTALLATION INSTRUCTIONS:**

- 1. Remove 4 frame bolts and 2 inner fender plastic fasteners from middle skid plate. (Shown in Figure 2)
- Install P-Clip to tube frame in location (B) as shown in Figure 3 (D). Trimming for the tab (C) will be required in order to fully install P-Clip. Install using 1/4" hardware provided with the mount.
- 3. Place u-bolts on machine frame as shown in Figure 4.
- 4. Install mount plate loosely to frame using the u-bolts and 5/16" flanged lock nuts as shown in Figure 5.
- 5. Adjust so plate is centered on machine.
- 6. Tighten down all nuts. (Make sure u-bolt ends are even.)
- 7. See ATV Plow Tube System instruction manual for tube attachment.

"Figure 5" Fully Installed

©2011 Copyright Kappers Fabricating, Inc. All rights reserved

"Figure 2" Skid Plate Removal

"Figure 3" P-Clip Install

"Figure 4" U-Bolt Install