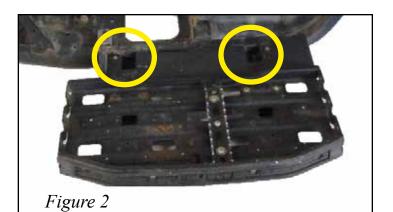

## **INSTALLATION INSTRUCTIONS:**

- 1. Place the four 5/16" x 1" carriage bolts on the four bolt retainers.
- 2. Drop the bolt with the retainer through the four rectangular slots on either side of the ATV just inside of the footrest and outside of the main frame. Shown in (Figures 2&3).
- 3. Then attach the mount plate to the bottom of the frame making sure that the four holes on the plate match up with the four bolts coming out the bottom.
- Place the four 5/16"-18 Flanged Nuts onto the carriage bolts. (DO NOT TIGHTEN DOWN AT THIS TIME).
- 5. Check to make sure your mounting plate is centered under the frame between the front tires. When centered tighten the nuts down.