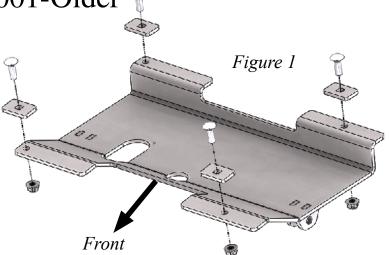

## Polaris 2001-Older

**Plow Mount** 

PART # 105190 Hardware Kit: HK-165

Kit Components:

Qty.

Part Description

Plow Mount Plate
Bolt Retainer
5/16"-18 X 1.00" Carriage Bolt
5/16"-18 Flanged Nut Nylock

## **INSTALLATION INSTRUCTIONS:**

- 1. Place the four 5/16" x 1" carriage bolts on the four bolt retainers.
- 2. Drop the bolt with the retainer through the four rectangular slots on either side of the ATV just inside of the footrest and outside of the main frame. Shown in (Figures 2&3).
- 3. Then attach the mount plate to the bottom of the frame making sure that the four holes on the plate match up with the four bolts coming out the bottom.
- Place the four 5/16"-18 Flanged Nuts onto the carriage bolts. (DO NOT TIGHTEN DOWN AT THIS TIME).
- 5. Check to make sure your mounting plate is centered under the frame between the front tires. When centered tighten the nuts down.