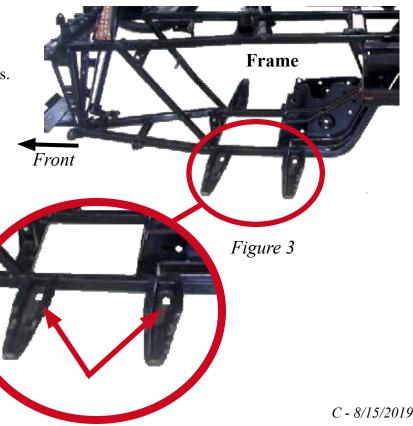

## **INSTALLATION INSTRUCTIONS:**

- 1. Place the four 5/16" x 1" carriage bolts on the four bolt retainers.
- 2. Drop the bolt with the retainer through the four rectangular slots on either side of the ATV just inside of the footrest and outside of the main frame. Shown in (Figures 2&3).
- 3. Then attach the mount plate to the bottom of the frame making sure that the four holes on the plate match up with the four bolts coming out the bottom.
- Place the four 5/16"-18 Flanged Nuts onto the carriage bolts. (DO NOT TIGHTEN DOWN AT THIS TIME).
- 5. Check to make sure your mounting plate is centered under the frame between the front tires. When centered tighten the nuts down.