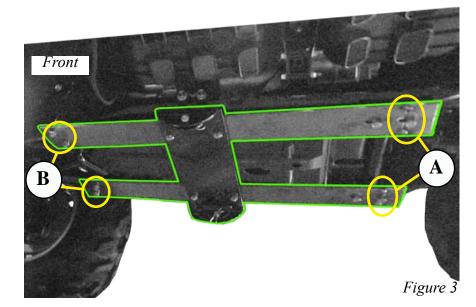

## **INSTALLATION INSTRUCTIONS:**

- 1. Pre-assemble blade mount and attach brackets using the four carriage bolts making sure that the three indents are on the same side towards the front of the machine. Shown in Figure 2.
- 2. Place two U-Bolts (A) around the back frame tubing on the ATV and attach the mount to the rear two U-Bolts (A) loosely shown in Figure 3.
- 3. Pull the front of the mount up to the frame and attach to the frame tubing above using the remaing two U-Bolts (B) shown in Figure 3.
- 4. Tighten all U-Bolts down evenly.