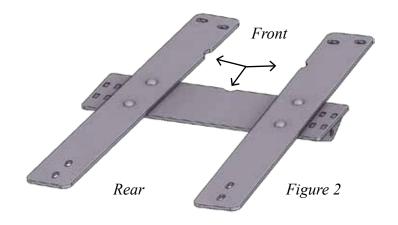

## **INSTALLATION INSTRUCTIONS:**

- 1. Pre-assemble blade mount and attach brackets using the four carriage bolts making sure that the three indents are on the same side towards the front of the machine. Shown in Figure 2.
- 2. Place two U-Bolts (A) around the back frame tubing on the ATV and attach the mount to the rear two U-Bolts (A) loosely shown in Figure 3.
- 3. Pull the front of the mount up to the frame and attach to the frame tubing above using the remaing two U-Bolts (B) shown in Figure 3.
- 4. Tighten all U-Bolts down evenly.