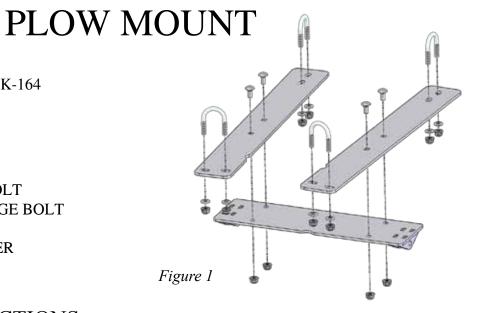

## HONDA RANCHE

Plow Mount PART # 105220 Hardware Kit: HK-164

## Kit Components:

Qty. Part Description 1..... Plow Mount Plate

4...... 5/16" X 1-3/8" X 2" U-BOLT

4...... 5/16"-18 X 3/4" CARRIAGE BOLT

12..... 5/16"-18 HEX NUT

8...... 5/16" SAE FLAT WASHER