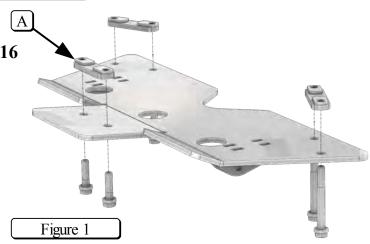

## **Kit Components:**

| Qty. | <b>Part Description</b> |
|------|-------------------------|
| 1    | Plow Mount Plate        |
| 3    | Bolt Plate              |
| 4    | 3/8"-16 x 3 1/4" Bolt   |
| 2    | 3/8"-16 x 1 1/2" Bolt   |
| 6    | 3/8" Lock Washer        |

## **INSTALLATION INSTRUCTIONS:**

- 1. Place one of the Bolt Plates (A) into slot behind front differential as shown in Figure 1,2 & 5.
- 2. While holding mount plate up to machine loosely install 1 1/2" Bolts (B) as shown in Figure 3.
- 3. Align holes (C) in mount plate with skid plate fasteners and drill 2 holes (D) through skid plate using a 13/32 drill bit.
- 4. Install rear bolt plates (E) using 3 1/4" bolts as shown in Figure 4 & 5.
- 5. Tighten down all bolts.
- 6. See ATV Plow Tube System instruction manual for tube attachment.