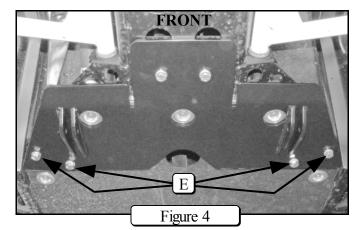

## **INSTALLATION INSTRUCTIONS:**

- 1. Place one of the Bolt Plates (A) into slot behind front differential as shown in Figure 1,2 & 5.
- 2. While holding mount plate up to machine loosely install 1 1/2" Bolts (B) as shown in Figure 3.
- 3. Align holes (C) in mount plate with skid plate fasteners and drill 2 holes (D) through skid plate using a 13/32 drill bit.
- 4. Install rear bolt plates (E) using 3 1/4" bolts as shown in Figure 4 & 5.
- 5. Tighten down all bolts.
- 6. See ATV Plow Tube System instruction manual for tube attachment.