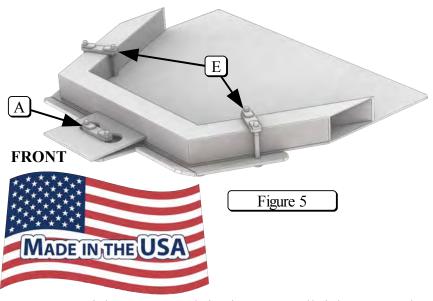

## **INSTALLATION INSTRUCTIONS:**

- 1. Place one of the Bolt Plates (A) into slot behind front differential as shown in Figure 1,2 & 5.
- 2. While holding mount plate up to machine loosely install 1 1/2" Bolts (B) as shown in Figure 3.
- 3. Align holes (C) in mount plate with skid plate fasteners and drill 2 holes (D) through skid plate using a 13/32 drill bit.
- 4. Install rear bolt plates (E) using 3 1/4" bolts as shown in Figure 4 & 5.
- 5. Tighten down all bolts.
- 6. See ATV Plow Tube System instruction manual for tube attachment.