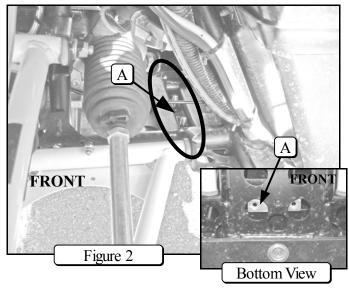

## **INSTALLATION INSTRUCTIONS:**

- 1. Place one of the Bolt Plates (A) into slot behind front differential as shown in Figure 1,2 & 5.
- 2. While holding mount plate up to machine loosely install 1 1/2" Bolts (B) as shown in Figure 3.
- 3. Align holes (C) in mount plate with skid plate fasteners and drill 2 holes (D) through skid plate using a 13/32 drill bit.
- 4. Install rear bolt plates (E) using 3 1/4" bolts as shown in Figure 4 & 5.
- 5. Tighten down all bolts.
- 6. See ATV Plow Tube System instruction manual for tube attachment.