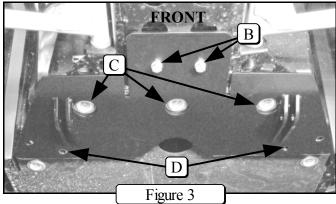

## **INSTALLATION INSTRUCTIONS:**

- 1. Place one of the Bolt Plates (A) into slot behind front differential as shown in Figure 1,2 & 5.
- 2. While holding mount plate up to machine loosely install 1 1/2" Bolts (B) as shown in Figure 3.
- 3. Align holes (C) in mount plate with skid plate fasteners and drill 2 holes (D) through skid plate using a 13/32 drill bit.
- 4. Install rear bolt plates (E) using 3 1/4" bolts as shown in Figure 4 & 5.
- 5. Tighten down all bolts.
- 6. See ATV Plow Tube System instruction manual for tube attachment.