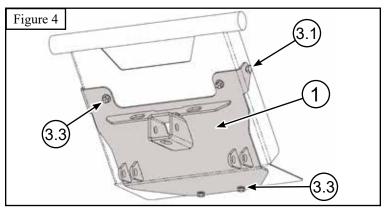

## **Installation Instructions**

- 1. Remove bolts (A) on front lower panel as shown in Figure 2.
- 2. Place plow mount over front of the machine and install bolts (3.1) with lock washers (3.2) as shown in Figures 1 & 4.
- 3. Place bolt plate (2) under the front differential over the square cutouts shown in Figure 3. Secure plow mount (1) to bolt plate (2) using bolts (3.3). See Figures 1 & 4.

Note: For extra strength you may want to drill holes and secure with bolts (3.3) and nuts (3.4) as shown in Figures 1 & 4.

- 4. Tighten hardware evenly.
- 5. See UTV Plow Tube System instruction manual for tube attachment.