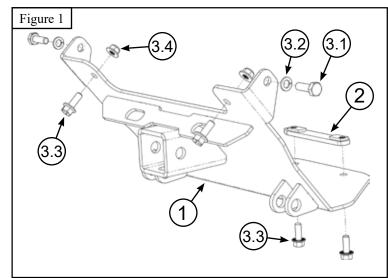

## **Installation Instructions**

- 1. Remove bolts (A) on front lower panel as shown in Figure 2.
- 2. Place plow mount over front of the machine and install bolts (3.1) with lock washers (3.2) as shown in Figures 1 & 4.
- 3. Place bolt plate (2) under the front differential over the square cutouts shown in Figure 3. Secure plow mount (1) to bolt plate (2) using bolts (3.3). See Figures 1 & 4.

Note: For extra strength you may want to drill holes and secure with bolts (3.3) and nuts (3.4) as shown in Figures 1 & 4.

- 4. Tighten hardware evenly.
- 5. See UTV Plow Tube System instruction manual for tube attachment.