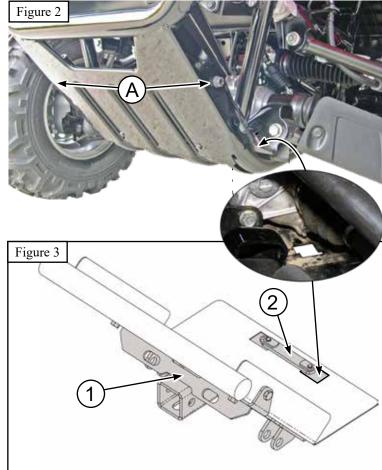

## **Installation Instructions**

- 1. Remove bolts (A) on front lower panel as shown in Figure 2.
- 2. Place plow mount over front of the machine and install bolts (3.1) with lock washers (3.2) as shown in Figures 1 & 4.
- 3. Place bolt plate (2) under the front differential over the square cutouts shown in Figure 3. Secure plow mount (1) to bolt plate (2) using bolts (3.3). See Figures 1 & 4.