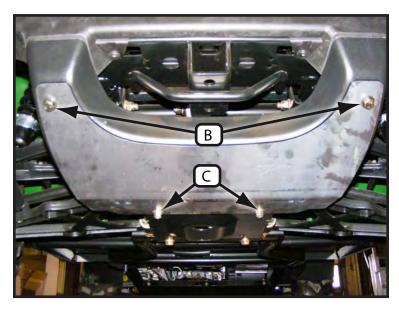

## **INSTALLATION INSTRUCTIONS:**

- 1. Remove bolts (A) on lower front panel as shown in Figure 2. Panel will come off.
- 2. Place mount plate over lower front panel and reinstall panel and mount plate as shown in Figure 3. Use the 30mm bolts (B) and nuts for the upper part of the panel and the 25mm bolts (C) for the underside of the panel.
- 3. Tighten down all bolts.
- 4. See UTV Plow Tube System instruction manual for tube attachment.

"Figure 2" Front of UTV

"Figure 3" Mount Plate Install