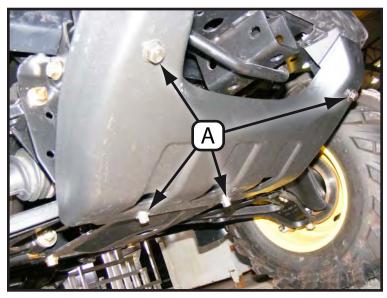

## **INSTALLATION INSTRUCTIONS:**

- 1. Remove bolts (A) on lower front panel as shown in Figure 2. Panel will come off.
- 2. Place mount plate over lower front panel and reinstall panel and mount plate as shown in Figure 3. Use the 30mm bolts (B) and nuts for the upper part of the panel and the 25mm bolts (C) for the underside of the panel.
- 3. Tighten down all bolts.
- 4. See UTV Plow Tube System instruction manual for tube attachment.

"Figure 2" Front of UTV

"Figure 3" Mount Plate Install