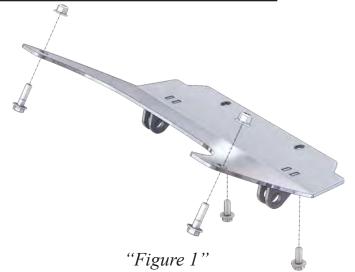

## JOHN DEERE GATOR XUV

Plow Mount PART # 105395

Hardware Kit: HK-132

## Kit Components:

Qty. Part Description

1..... Plow Mount Plate

2...... M10-1.5mm x 30mm Bolt

2...... M10-1.5mm x 25mm Bolt

2...... M10-1.5mm Nylock Flanged Nut