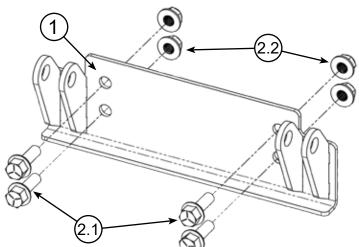

## Plow Mount PART #105455 Rev B

| Kit Components: |      |                                             |
|-----------------|------|---------------------------------------------|
| Item #          | Qty. | Description                                 |
| 1               | 1    | Plow Mount (106451)                         |
| 2               | 1    | Hardware Kit (HK-149)                       |
| 2.1             | 4    | 1/2"-13 X 1.5" Hex Bolt Flange Serrated GR5 |
| 2.2             | 4    | 1/2"-13 Hex Nut Flange Nylock GR5           |

**Note:** Make sure all hardware needed to complete this mount is in the package. Thoroughly read through and understand the instructions before installing.

- Remove bolts (A) on front lower panel as shown in Figure 1. Bumper will stay in place.
- Place Plow Mount (1) over the lower front panel as shown in Figure 2. Use Bolts (2.1) and Nuts (2.2 Not Shown) to secure the Plow Mount (1) and Bumper.
- 3. Tighten all bolts evenly.
- 4. See UTV Push Tube Instruction Manual for Push Tube attachment.