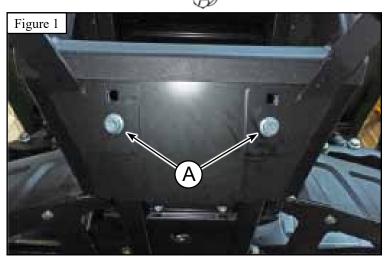

**Note:** Make sure all hardware needed to complete this mount is in the package. Thoroughly read through and understand the instructions before installing.

- Remove bolts (A) on front lower panel as shown in Figure 1. Bumper will stay in place.
- Place Plow Mount (1) over the lower front panel as shown in Figure 2. Use Bolts (2.1) and Nuts (2.2 Not Shown) to secure the Plow Mount (1) and Bumper.
- 3. Tighten all bolts evenly.
- 4. See UTV Push Tube Instruction Manual for Push Tube attachment.