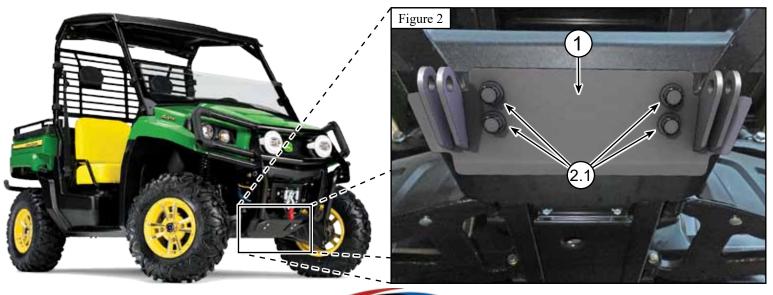

**Note:** Make sure all hardware needed to complete this mount is in the package. Thoroughly read through and understand the instructions before installing.

- Remove bolts (A) on front lower panel as shown in Figure 1. Bumper will stay in place.
- Place Plow Mount (1) over the lower front panel as shown in Figure 2. Use Bolts (2.1) and Nuts (2.2 Not Shown) to secure the Plow Mount (1) and Bumper.
- 3. Tighten all bolts evenly.
- 4. See UTV Push Tube Instruction Manual for Push Tube attachment.