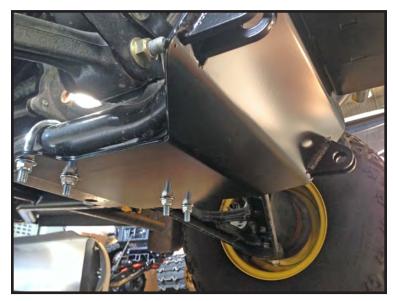

## **INSTALLATION INSTRUCTIONS:**

- Place mount plate over lower front panel and install
  2" receiver (100720 NOT included) and plow mount plate, using 1" Flange Bolts and Nuts (A), as shown in Figure 2.
- 2. Install U-Bolts over the tube frame as shown in Figure 3. *See Figure 4 for the proper hole pattern to use.*
- 3. Tighten down all bolts.
- 4. See UTV Plow Tube System instruction manual for tube attachment.

"Figure 4" U-Bolt Pattern (Top View)

©2014 Copyright Kappers Fabricating, Inc. All rights reserved

\*100720 and 100620 required to mount winch for lifting.

"Figure 2" Front of UTV

"Figure 3" U-Bolt Install