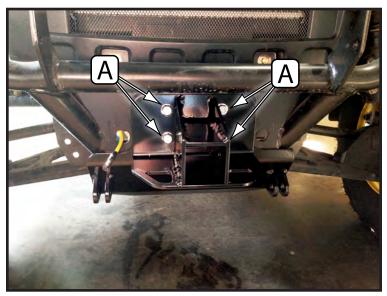

## **INSTALLATION INSTRUCTIONS:**

- Place mount plate over lower front panel and install
  2" receiver (100720 NOT included) and plow mount plate, using 1" Flange Bolts and Nuts (A), as shown in Figure 2.
- 2. Install U-Bolts over the tube frame as shown in Figure 3. *See Figure 4 for the proper hole pattern to use.*
- 3. Tighten down all bolts.
- 4. See UTV Plow Tube System instruction manual for tube attachment.

"Figure 4" U-Bolt Pattern (Top View)

©2014 Copyright Kappers Fabricating, Inc. All rights reserved

\*100720 and 100620 required to mount winch for lifting.

"Figure 2" Front of UTV

"Figure 3" U-Bolt Install