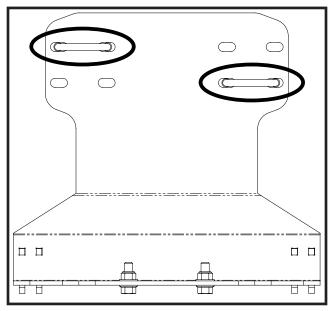

## **INSTALLATION INSTRUCTIONS:**

- Place mount plate over lower front panel and install
  2" receiver (100720 NOT included) and plow mount plate, using 1" Flange Bolts and Nuts (A), as shown in Figure 2.
- 2. Install U-Bolts over the tube frame as shown in Figure 3. *See Figure 4 for the proper hole pattern to use.*
- 3. Tighten down all bolts.
- 4. See UTV Plow Tube System instruction manual for tube attachment.

"Figure 4" U-Bolt Pattern (Top View)

©2014 Copyright Kappers Fabricating, Inc. All rights reserved

\*100720 and 100620 required to mount winch for lifting.

"Figure 2" Front of UTV

"Figure 3" U-Bolt Install