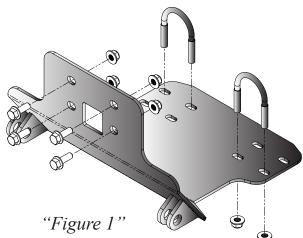

## JOHN DEERE GATOR HPX

Plow Mount

PART # 105545 Hardware Kit: HK-131

Kit Components:

| Qty. | Part Description |
|------|------------------|
|      | 1                |

## **INSTALLATION INSTRUCTIONS:**

- Place mount plate over lower front panel and install
  2" receiver (100720 NOT included) and plow mount plate, using 1" Flange Bolts and Nuts (A), as shown in Figure 2.
- 2. Install U-Bolts over the tube frame as shown in Figure 3. *See Figure 4 for the proper hole pattern to use.*
- 3. Tighten down all bolts.
- 4. See UTV Plow Tube System instruction manual for tube attachment.