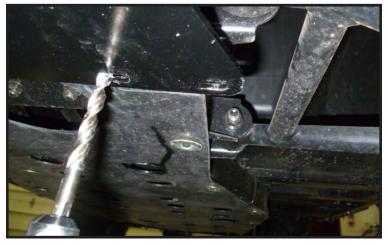

## **INSTALLATION INSTRUCTIONS:**

- 1. Place u-bolts (A) over tubes as shown in Figure 2. Loosely install the mount plate to the u-bolts using the 5/16" nuts (B) provided in the hardware kit.
- 2. Using the mount plate as a template drill through the skid plate on the 2 inner holes on the bottom of the machine as shown in Figure 3.
- 3. Install the bolt plates (C) over frame tubes using the 3-3/4" bolts (D) as shown in Figure 4.
- 4. Tighten down all bolts.
- 5. See UTV Plow Tube System instruction manual for tube attachment.

"Figure 3" Skid Plate Drilling

"Figure 2" U-bolt Install

"Figure 4" Bolt Plate Install