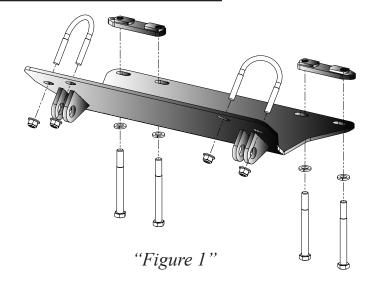

## **LINHAI BIGHORN 28**

Plow Mount

PART # 105625 Hardware Kit: HK-156

## Kit Components:

## **INSTALLATION INSTRUCTIONS:**

- 1. Place u-bolts (A) over tubes as shown in Figure 2. Loosely install the mount plate to the u-bolts using the 5/16" nuts (B) provided in the hardware kit.
- 2. Using the mount plate as a template drill through the skid plate on the 2 inner holes on the bottom of the machine as shown in Figure 3.
- 3. Install the bolt plates (C) over frame tubes using the 3-3/4" bolts (D) as shown in Figure 4.
- 4. Tighten down all bolts.
- 5. See UTV Plow Tube System instruction manual for tube attachment.



"Figure 3" Skid Plate Drilling







"Figure 2" U-bolt Install



"Figure 4" Bolt Plate Install