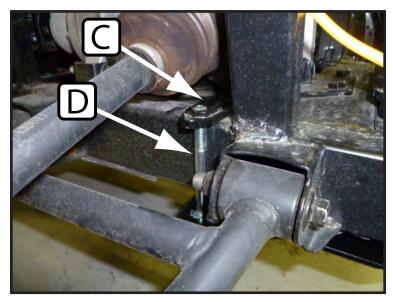

## **INSTALLATION INSTRUCTIONS:**

- 1. Place u-bolts (A) over tubes as shown in Figure 2. Loosely install the mount plate to the u-bolts using the 5/16" nuts (B) provided in the hardware kit.
- 2. Using the mount plate as a template drill through the skid plate on the 2 inner holes on the bottom of the machine as shown in Figure 3.
- 3. Install the bolt plates (C) over frame tubes using the 3-3/4" bolts (D) as shown in Figure 4.
- 4. Tighten down all bolts.
- 5. See UTV Plow Tube System instruction manual for tube attachment.

"Figure 3" Skid Plate Drilling

"Figure 2" U-bolt Install

"Figure 4" Bolt Plate Install