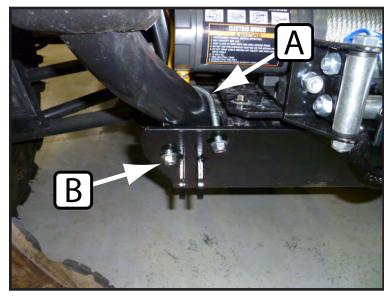

## **INSTALLATION INSTRUCTIONS:**

- 1. Place u-bolts (A) over tubes as shown in Figure 2. Loosely install the mount plate to the u-bolts using the 5/16" nuts (B) provided in the hardware kit.
- 2. Using the mount plate as a template drill through the skid plate on the 2 inner holes on the bottom of the machine as shown in Figure 3.
- 3. Install the bolt plates (C) over frame tubes using the 3-3/4" bolts (D) as shown in Figure 4.
- 4. Tighten down all bolts.
- 5. See UTV Plow Tube System instruction manual for tube attachment.

"Figure 3" Skid Plate Drilling

"Figure 2" U-bolt Install

"Figure 4" Bolt Plate Install