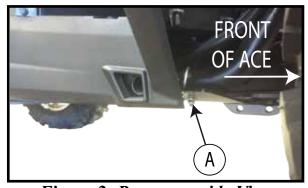

## **INSTALLATION INSTRUCTIONS:**

- 1. Place U-bolts (A) on machine frame shown in *Figure 2*. (both sides)
- 2. Place weldnut strap bracket (B) into frame pocket as shown in *Figure 3*.

Note: depending on clearance, spacer provided in kit may need to be used in between frame and mount.

Figure 2: Passenger side View

Figure 3

Figure 4

©2015 Copyright Kappers Fabricating, Inc. All rights reserved