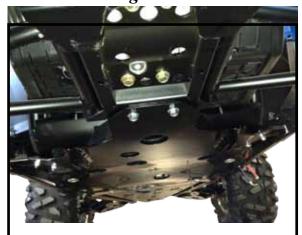

- 3. Install mount plate loosely to frame using the hardware provided in kit as shown in *Figure 4*.
- 4. Adjust so plate is centered on machine.
- 5. Tighten all nuts and bolts. (make sure u bolt ends are even).
- 6. See ATV plow tube system instruction manual for tube attachment.

Figure 2: Passenger side View

Figure 3

Figure 4

©2015 Copyright Kappers Fabricating, Inc. All rights reserved