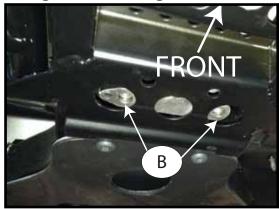

## **INSTALLATION INSTRUCTIONS:**

- 1. Place U-bolts (A) on machine frame shown in *Figure 2*. (both sides)
- 2. Place weldnut strap bracket (B) into frame pocket as shown in *Figure 3*.

Note: depending on clearance, spacer provided in kit may need to be used in between frame and mount.

Figure 2: Passenger side View

Figure 3

Figure 4

©2015 Copyright Kappers Fabricating, Inc. All rights reserved