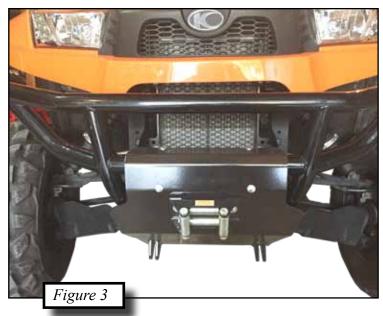

## **INSTALLATION INSTRUCTIONS:**

Note: Make sure all of the hardware needed to complete this mount are in the package. Read through and understand the instructions before installing.

- 1. Remove the front plastic bumper guard by taking out the (4) bolts shown in <u>Figure 2</u>. You will no longer need this piece for the install.
- 2. Attach the fairlead roller that came with your winch to the front of the mount using the bolts provided with the winch. Shown in Figure 3.
- 3. Set the plow mount #1 on the bumper and attach the mount brackets #2 over the tube to the back side of the plow mount #1. Bolt on using the 5/16 carriage bolts #3 and 5/16 nuts #4. Shown in Figures 4 & 5.