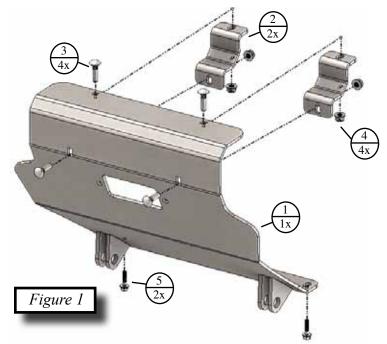

## Kit Components:

| Item # | Qty. | Description                    |
|--------|------|--------------------------------|
| 1      | 1    | Plow Mount                     |
| 2      | 2    | Mount Bracket                  |
| 3      | 4    | 5/16-18 X 1-1/4 Carriage Bolt  |
| 4      | 4    | 5/16-18 Hex FlangeNylok Nut    |
| 5      | 2    | M6-1.00 X 25mm Hex Flange Bolt |

## **INSTALLATION INSTRUCTIONS:**

Note: Make sure all of the hardware needed to complete this mount are in the package. Read through and understand the instructions before installing.

- 1. Remove the front plastic bumper guard by taking out the (4) bolts shown in <u>Figure 2</u>. You will no longer need this piece for the install.
- 2. Attach the fairlead roller that came with your winch to the front of the mount using the bolts provided with the winch. Shown in Figure 3.
- 3. Set the plow mount #1 on the bumper and attach the mount brackets #2 over the tube to the back side of the plow mount #1. Bolt on using the 5/16 carriage bolts #3 and 5/16 nuts #4. Shown in Figures 4 & 5.