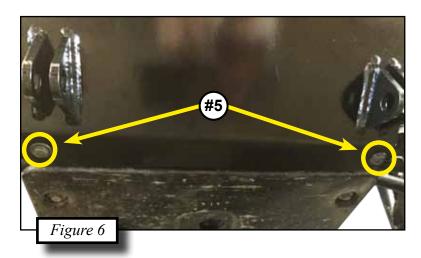

- 4. Attach the bottom of the plow mount using the M6 bolts #5 into the stock holes from the previous bumper. Shown in <u>Figure 6</u>.
- 5. Tighten all hardware down.