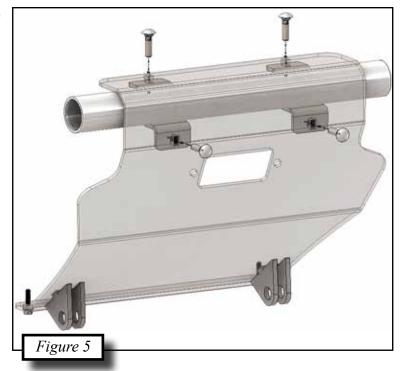

## **INSTALLATION INSTRUCTIONS:**

Note: Make sure all of the hardware needed to complete this mount are in the package. Read through and understand the instructions before installing.

- 1. Remove the front plastic bumper guard by taking out the (4) bolts shown in <u>Figure 2</u>. You will no longer need this piece for the install.
- 2. Attach the fairlead roller that came with your winch to the front of the mount using the bolts provided with the winch. Shown in Figure 3.
- 3. Set the plow mount #1 on the bumper and attach the mount brackets #2 over the tube to the back side of the plow mount #1. Bolt on using the 5/16 carriage bolts #3 and 5/16 nuts #4. Shown in Figures 4 & 5.