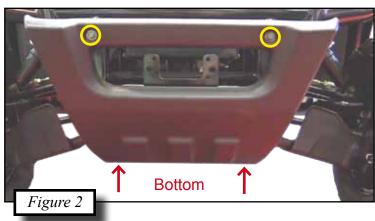

## **INSTALLATION INSTRUCTIONS:**

Note: Make sure all of the hardware needed to complete this mount are in the package. Read through and understand the instructions before installing.

- 1. Remove the front plastic bumper guard by taking out the (4) bolts shown in <u>Figure 2</u>. You will no longer need this piece for the install.
- 2. Attach the fairlead roller that came with your winch to the front of the mount using the bolts provided with the winch. Shown in Figure 3.
- 3. Set the plow mount #1 on the bumper and attach the mount brackets #2 over the tube to the back side of the plow mount #1. Bolt on using the 5/16 carriage bolts #3 and 5/16 nuts #4. Shown in Figures 4 & 5.