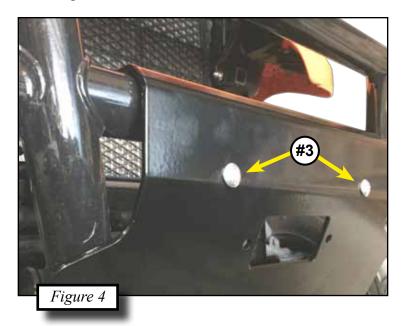

## **INSTALLATION INSTRUCTIONS:**

Note: Make sure all of the hardware needed to complete this mount are in the package. Read through and understand the instructions before installing.

- 1. Remove the front plastic bumper guard by taking out the (4) bolts shown in <u>Figure 2</u>. You will no longer need this piece for the install.
- 2. Attach the fairlead roller that came with your winch to the front of the mount using the bolts provided with the winch. Shown in Figure 3.
- 3. Set the plow mount #1 on the bumper and attach the mount brackets #2 over the tube to the back side of the plow mount #1. Bolt on using the 5/16 carriage bolts #3 and 5/16 nuts #4. Shown in Figures 4 & 5.