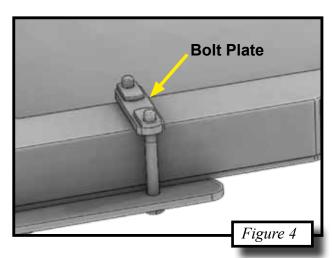

## **INSTALLATION INSTRUCTIONS:**

Note: Make sure all of the hardware needed to complete this mount are in the package. Read through and understand the instructions before installing.

- 1. Remove the stock bumper bolts (A) and set aside. Shown in Figure 2.
- 2. Slide the plow mount up between the front bumper and the frame and loosely bolt together using the 10mm bolts provided into the stock holes. Shown in Figure 3.
- 3. Hold the back of the plow mount up to the frame and set the Bolt Plate (2) on the top of the frame on each side and bolt together using the four 3/8-16" bolts provided. Shown in Figure 4.
- 4. Tighten all hardware down.
- 5. See UTV Plow Tube System instruction manual for tube attachment.