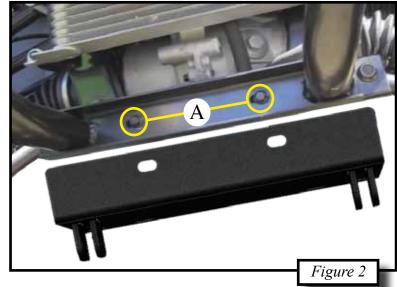

## **INSTALLATION INSTRUCTIONS:**

Note: Make sure all of the hardware needed to complete this mount are in the package. Read through and understand the instructions before installing.

- 1. Remove the stock bumper bolts (A) and set aside. Shown in Figure 2.
- 2. Slide the plow mount up between the front bumper and the frame and loosely bolt together using the 10mm bolts provided into the stock holes. Shown in Figure 3.
- 3. Hold the back of the plow mount up to the frame and set the Bolt Plate (2) on the top of the frame on each side and bolt together using the four 3/8-16" bolts provided. Shown in Figure 4.
- 4. Tighten all hardware down.
- 5. See UTV Plow Tube System instruction manual for tube attachment.