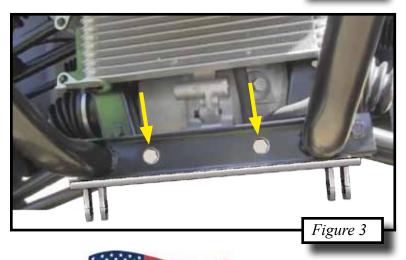

## **INSTALLATION INSTRUCTIONS:**

Note: Make sure all of the hardware needed to complete this mount are in the package. Read through and understand the instructions before installing.

- 1. Remove the stock bumper bolts (A) and set aside. Shown in Figure 2.
- 2. Slide the plow mount up between the front bumper and the frame and loosely bolt together using the 10mm bolts provided into the stock holes. Shown in Figure 3.
- 3. Hold the back of the plow mount up to the frame and set the Bolt Plate (2) on the top of the frame on each side and bolt together using the four 3/8-16" bolts provided. Shown in Figure 4.
- 4. Tighten all hardware down.
- 5. See UTV Plow Tube System instruction manual for tube attachment.