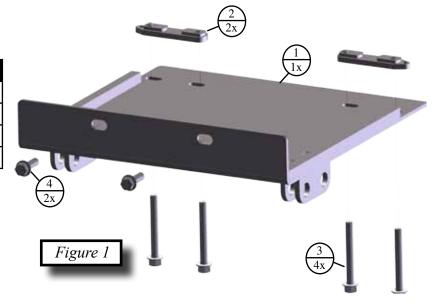

## Kit Components:

| Item # | Qty. | Description                        |
|--------|------|------------------------------------|
| 1      | 1    | Plow Mount                         |
| 2      | 2    | Mount Bolt Plate                   |
| 3      | 4    | 3/8-16 X 3 1/2" Hex Flange Bolt    |
| 4      | 2    | 10mm X 1.25 X 30mm Hex Flange Bolt |