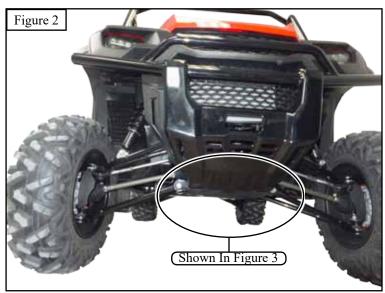

## INSTALLATION INSTRUCTIONS

**Note:** Make sure all hardware needed to complete this mount is in the package. Thoroughly read through and understand the instructions before installing.

- 1. Locate the four factory threaded holes (A) on the bottom of the front of your machine. (see Figures 2 & 3).
- 2. Align your mount to the holes and insert the M10 hardware supplied with your mount (see Figure 1)
- 3. Once all hardware is started, tighten hardware evenly. (see Figure 4).
- 4. See UTV Plow Tube System instruction manual for tube attachment.