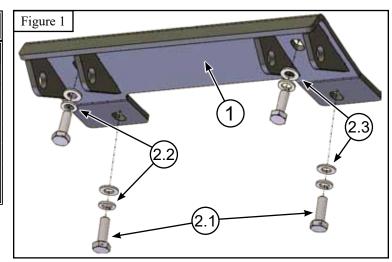

## INSTALLATION INSTRUCTIONS

**Note:** Make sure all hardware needed to complete this mount is in the package. Thoroughly read through and understand the instructions before installing.

- 1. Locate the four factory threaded holes (A) on the bottom of the front of your machine. (see Figures 2 & 3).
- 2. Align your mount to the holes and insert the M10 hardware supplied with your mount (see Figure 1)
- 3. Once all hardware is started, tighten hardware evenly. (see Figure 4).
- 4. See UTV Plow Tube System instruction manual for tube attachment.