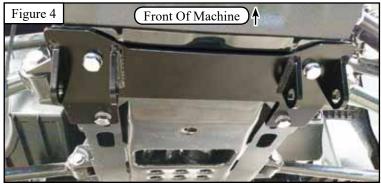

## INSTALLATION INSTRUCTIONS

**Note:** Make sure all hardware needed to complete this mount is in the package. Thoroughly read through and understand the instructions before installing.

- 1. Locate the four factory threaded holes (A) on the bottom of the front of your machine. (see Figures 2 & 3).
- 2. Align your mount to the holes and insert the M10 hardware supplied with your mount (see Figure 1)
- 3. Once all hardware is started, tighten hardware evenly. (see Figure 4).
- 4. See UTV Plow Tube System instruction manual for tube attachment.