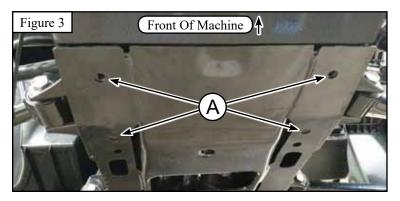

## Plow Mount PART #105740

| Kit Components: |      |                                   |
|-----------------|------|-----------------------------------|
| Item#           | Qty. | Description                       |
| 1               | 1    | Plow Mount                        |
| 2               | 1    | Hardware Kit HK-321               |
| 2.1             | 4    | M10-1.25 X 30 HEX BOLT GR8.       |
| 2.2             | 4    | M10 LOCK WASHER ZINC              |
| 2.3             | 4    | M10 FLAT WASHER ZINC              |
| 2.4             | 1    | 3/8"-16 X .75 HEX BOLT GR5        |
| 2.5             | 1    | 3/8"-16 HEX NUT FLANGE NYLOCK GR5 |

## INSTALLATION INSTRUCTIONS

**Note:** Make sure all hardware needed to complete this mount is in the package. Thoroughly read through and understand the instructions before installing.

- 1. Locate the four factory threaded holes (A) on the bottom of the front of your machine. (see Figures 2 & 3).
- 2. Align your mount to the holes and insert the M10 hardware supplied with your mount (see Figure 1)
- 3. Once all hardware is started, tighten hardware evenly. (see Figure 4).
- 4. See UTV Plow Tube System instruction manual for tube attachment.