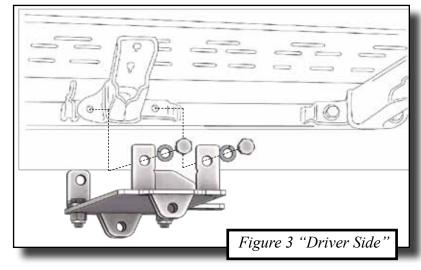

## **INSTALLATION INSTRUCTIONS:**

Note: Not all of the hardware in this kit will be used to attach the mount. Read and understand all of the instructions before starting.

- 1. Attach the bracket (2) to the mounting plate (1) using the correct holes. Shown in <u>Figures 1 & 2</u> depending on model year.
- 2. Remove the two bolts on the front foot pegs on either side of the ATV and retain them.
- 3. Align the mount up to the outside of the front foot pegs on each side and attach using the four M10 X 30 provided in the hardware kit. Shown in Figures 3 & 4.
- 4. See ATV Plow Tube System instruction manual for tube attachment.