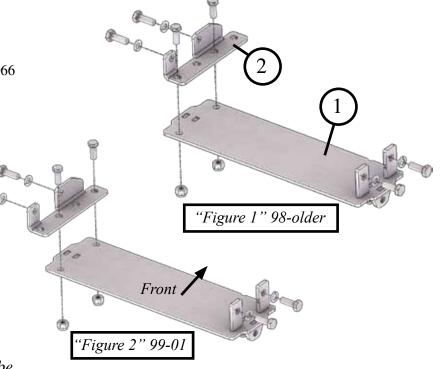

## **INSTALLATION INSTRUCTIONS:**

Note: Not all of the hardware in this kit will be used to attach the mount. Read and understand all of the instructions before starting.

- 1. Attach the bracket (2) to the mounting plate (1) using the correct holes. Shown in <u>Figures 1 & 2</u> depending on model year.
- 2. Remove the two bolts on the front foot pegs on either side of the ATV and retain them.
- 3. Align the mount up to the outside of the front foot pegs on each side and attach using the four M10 X 30 provided in the hardware kit. Shown in Figures 3 & 4.
- 4. See ATV Plow Tube System instruction manual for tube attachment.