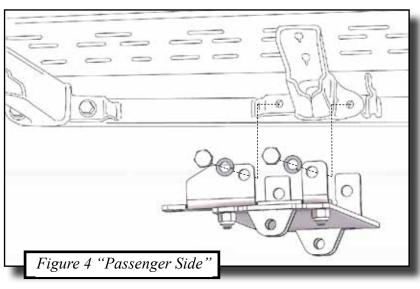

## **INSTALLATION INSTRUCTIONS:**

Note: Not all of the hardware in this kit will be used to attach the mount. Read and understand all of the instructions before starting.

- 1. Attach the bracket (2) to the mounting plate (1) using the correct holes. Shown in <u>Figures 1 & 2</u> depending on model year.
- 2. Remove the two bolts on the front foot pegs on either side of the ATV and retain them.
- 3. Align the mount up to the outside of the front foot pegs on each side and attach using the four M10 X 30 provided in the hardware kit. Shown in Figures 3 & 4.
- 4. See ATV Plow Tube System instruction manual for tube attachment.