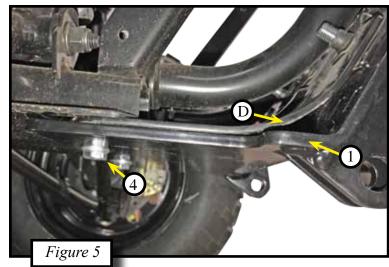

- 5. Set the spacer plate (2) between the frame of the machine and the mount (1). Shown in <u>Figure 6</u>.
- 6. Bolt the rear of the plow mount (1) up to the frame into the OEM holes usings the two bolts (4). Shown in Figures 5 & 6.
- 7. Tighten all hardware down.
- 8. See ATV Plow Tube System instruction manual for tube attachment.