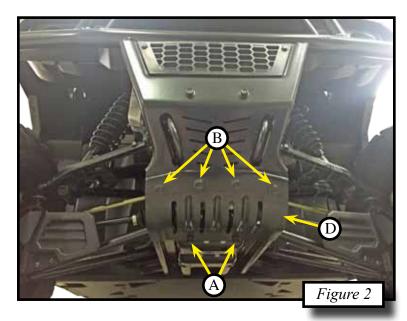

## **INSTALLATION INSTRUCTIONS:**

Note: Make sure all of the hardware needed to complete this mount are in the package. Read through and understand the instructions before installing.

- 1. Remove the two bolts (A) and four bolts (B) from the factory holes in the bottom of the front lower bumper plate. Shown in <u>Figure 2</u>.
- 2. Line the clips (C) with the OEM holes on the skid plate (D). Shown on <u>Figure 3</u>.
- 3. Set the skid plate (D) on the the plow mount (1) Shown on Figure 3.
- 4. Place the mount assembly back up to the bumper and re-attach it using the four included flange bolts (3). Shown in <u>Figure 4</u>.