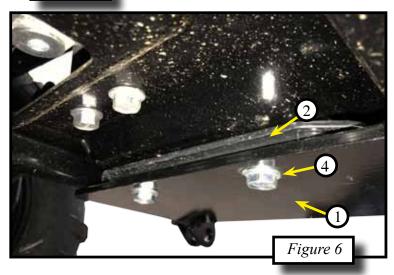

- 5. Set the spacer plate (2) between the frame of the machine and the mount (1). Shown in <u>Figure 6</u>.
- 6. Bolt the rear of the plow mount (1) up to the frame into the OEM holes usings the two bolts (4). Shown in Figures 5 & 6.
- 7. Tighten all hardware down.
- 8. See ATV Plow Tube System instruction manual for tube attachment.