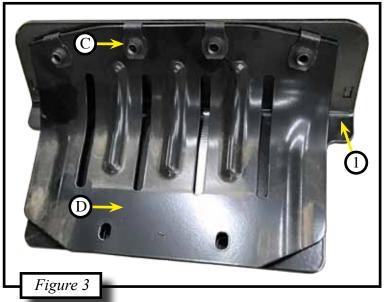

## **INSTALLATION INSTRUCTIONS:**

Note: Make sure all of the hardware needed to complete this mount are in the package. Read through and understand the instructions before installing.

- 1. Remove the two bolts (A) and four bolts (B) from the factory holes in the bottom of the front lower bumper plate. Shown in <u>Figure 2</u>.
- 2. Line the clips (C) with the OEM holes on the skid plate (D). Shown on <u>Figure 3</u>.
- 3. Set the skid plate (D) on the the plow mount (1) Shown on Figure 3.
- 4. Place the mount assembly back up to the bumper and re-attach it using the four included flange bolts (3). Shown in <u>Figure 4</u>.