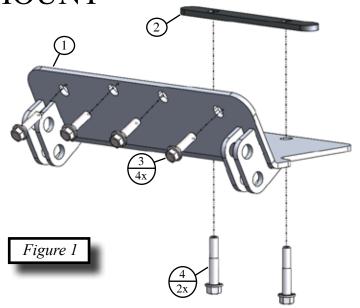

## Kit Components:

| Item# | Qty. | Description                     |
|-------|------|---------------------------------|
| 1     | 1    | Plow Mount                      |
| 2     | 1    | Spacer Plate                    |
| 3     | 4    | M10-1.50 X 35mm Hex Flange Bolt |
| 4     | 2    | M10-1.50 X 60mm Hex Flange Bolt |

- 5. Set the spacer plate (2) between the frame of the machine and the mount (1). Shown in <u>Figure 6</u>.
- 6. Bolt the rear of the plow mount (1) up to the frame into the OEM holes usings the two bolts (4). Shown in Figures 5 & 6.
- 7. Tighten all hardware down.
- 8. See ATV Plow Tube System instruction manual for tube attachment.