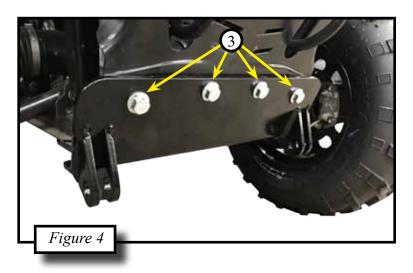

## **INSTALLATION INSTRUCTIONS:**

Note: Make sure all of the hardware needed to complete this mount are in the package. Read through and understand the instructions before installing.

- 1. Remove the two bolts (A) and four bolts (B) from the factory holes in the bottom of the front lower bumper plate. Shown in <u>Figure 2</u>.
- 2. Line the clips (C) with the OEM holes on the skid plate (D). Shown on <u>Figure 3</u>.
- 3. Set the skid plate (D) on the the plow mount (1) Shown on Figure 3.
- 4. Place the mount assembly back up to the bumper and re-attach it using the four included flange bolts (3). Shown in <u>Figure 4</u>.