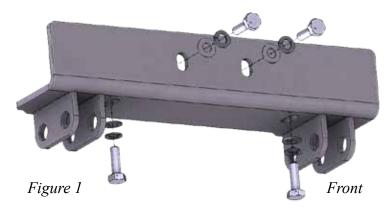

## SECTOR 750, BENNCHE, MASSIMO PLOW MOUNT

Plow Mount

PART # 105925 Hardware Kit: HK-159

Kit Components: Qty. Part Description 1..... Plow Mount Plate 4..... M10x1.25x30mm Hex 4..... M10 Lock Washer 4..... M10 Flat Washers