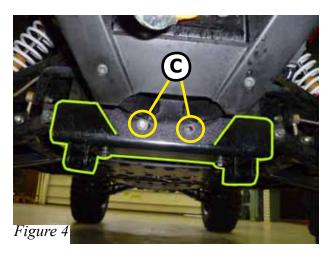

## **INSTALLATION INSTRUCTIONS:**

- 1. Locate and remove bolts (A) on the lower part of the front bumper. Shown in Figure 2.
- 2. Slide the plow mount between the bumper and the frame. Line it up and attach using the hardware provided in slots (B) underneath the frame shown in Figure 3. Loosely tighten bolts.
- 3. With the hardware provided reattach the bumper to the frame going through the mount slots (C). Shown in Figure 4.
- 4. Center the mount and tighten all hardware down evenly.