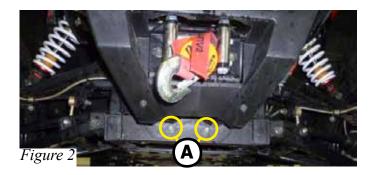

## **INSTALLATION INSTRUCTIONS:**

- 1. Locate and remove bolts (A) on the lower part of the front bumper. Shown in Figure 2.
- 2. Slide the plow mount between the bumper and the frame. Line it up and attach using the hardware provided in slots (B) underneath the frame shown in Figure 3. Loosely tighten bolts.
- 3. With the hardware provided reattach the bumper to the frame going through the mount slots (C). Shown in Figure 4.
- 4. Center the mount and tighten all hardware down evenly.