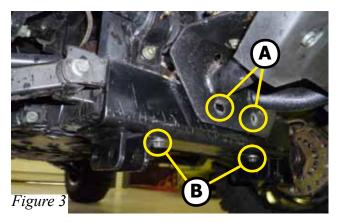

## **INSTALLATION INSTRUCTIONS:**

- 1. Locate and remove bolts (A) on the lower part of the front bumper. Shown in Figure 2.
- 2. Slide the plow mount between the bumper and the frame. Line it up and attach using the hardware provided in slots (B) underneath the frame shown in Figure 3. Loosely tighten bolts.
- 3. With the hardware provided reattach the bumper to the frame going through the mount slots (C). Shown in Figure 4.
- 4. Center the mount and tighten all hardware down evenly.