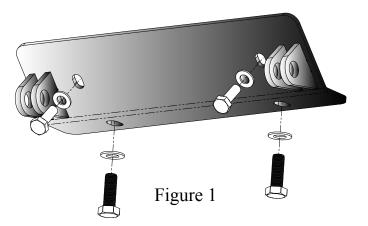

## **!!NOTE:** Disregard instructions from mount #105555!!

Plow Mount

PART # 105985

Kit Components:

| Item # | Qty. | Description          |
|--------|------|----------------------|
| 1      | 1    | Plow Mount (105555)  |
| 2      | 2    | 2" Lift Kit (105700) |

## **INSTALLATION INSTRUCTIONS:**

Note: Not all hardware will be used in installing the plow mount.

- 1. Place the plow mount (105555) under the KFI winch mount (101520). Shown in Figure 2.
- Bolt up the plow mount using the two M12 x 30mm hex bolts and M12 hardware into the lower set of holes. (HK-186)
- 3. Use the two M10-1.25 X 30mm hex bolts and M10 hardware in the top set of holes.
- 4. Tighten down all four mounting bolts.
- 5. Install the 2" plow lift kit. See (105700) manual included. Lift shown in Figure 3.
- 6. See UTV Plow Tube System instruction manual for tube attachment.