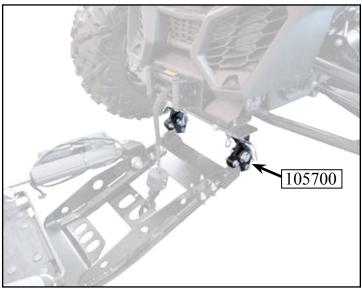

## **INSTALLATION INSTRUCTIONS:**

Note: Not all hardware will be used in installing the plow mount.

- 1. Place the plow mount (105555) under the KFI winch mount (101520). Shown in Figure 2.
- Bolt up the plow mount using the two M12 x 30mm hex bolts and M12 hardware into the lower set of holes. (HK-186)
- 3. Use the two M10-1.25 X 30mm hex bolts and M10 hardware in the top set of holes.
- 4. Tighten down all four mounting bolts.
- 5. Install the 2" plow lift kit. See (105700) manual included. Lift shown in Figure 3.
- 6. See UTV Plow Tube System instruction manual for tube attachment.

Figure 2

Figure 3

©2018 Copyright Kappers Fabricating, Inc. All rights reserved