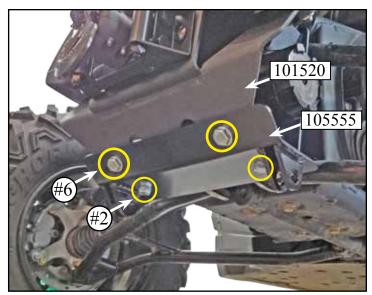

**!ATTENTION!** - This kit requires the KFI winch mount (101520) to be previously installed before starting.

## **INSTALLATION INSTRUCTIONS:**

Note: Not all hardware will be used in installing the plow mount.

- 1. Place the plow mount (105555) under the KFI winch mount (101520). Shown in Figure 2.
- Bolt up the plow mount using the two M12 x 30mm hex bolts and M12 hardware into the lower set of holes. (HK-186)
- 3. Use the two M10-1.25 X 30mm hex bolts and M10 hardware in the top set of holes.
- 4. Tighten down all four mounting bolts.
- 5. Install the 2" plow lift kit. See (105700) manual included. Lift shown in Figure 3.
- 6. See UTV Plow Tube System instruction manual for tube attachment.

Figure 2

Figure 3

©2018 Copyright Kappers Fabricating, Inc. All rights reserved