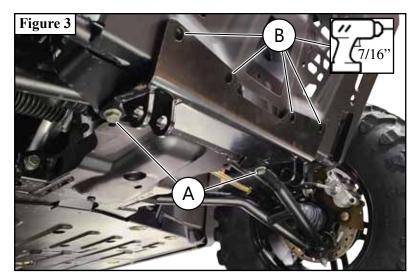

## INSTALLATION INSTRUCTIONS

**Note:** Make sure all hardware needed to complete this mount is in the package. Thoroughly read through and understand the instructions before installing.

- 1. Remove OEM hardware (A) securing bottom of the front bumper as shown in Figure 1 & 2. Note: Set hardware (A) aside as it will be reused in a later step.
- 2. Set plow mount (1) in place and secure using OEM hardware (A) removed in step 1 as shown in **Figure 3**.
- 3. Using plow mount (1) as a template, drill holes (B) using a 7/16" drill bit as shown in **Figure 3**.
- 4. Secure top of plow mount (1) in locations (B) using bolts (2.1) and nuts (2.2) as shown in **Figure 4**.
- 5. Tighten all hardware evenly.