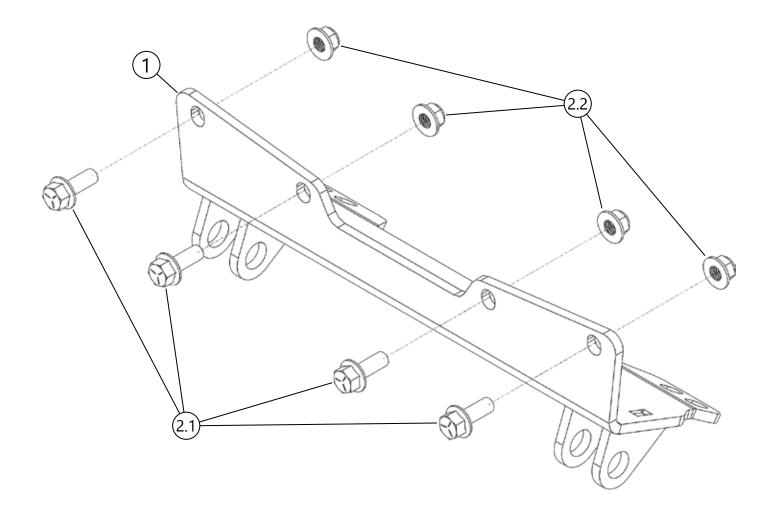

## Plow Mount PART #106165

| Kit Components: |      |                                |
|-----------------|------|--------------------------------|
| Item#           | Qty. | Description                    |
| 1               | 1    | Plow Mount                     |
| 2               | 1    | Hardware Kit (HK-391)          |
| 2.1             | 4    | 3/8"-16 x 1.00 Hex Flange Bolt |
| 2.2             | 4    | 3/8"-16 Hex Flange Nylock Nut  |
| 2.3             | 4    | 3/8"-16 Square Nut (not used)  |

## INSTALLATION INSTRUCTIONS

**Note:** Make sure all hardware needed to complete this mount is in the package. Thoroughly read through and understand the instructions before installing.

- 1. Remove OEM hardware (A) securing bottom of the front bumper as shown in Figure 1 & 2. Note: Set hardware (A) aside as it will be reused in a later step.
- 2. Set plow mount (1) in place and secure using OEM hardware (A) removed in step 1 as shown in **Figure 3**.
- 3. Using plow mount (1) as a template, drill holes (B) using a 7/16" drill bit as shown in **Figure 3**.
- 4. Secure top of plow mount (1) in locations (B) using bolts (2.1) and nuts (2.2) as shown in **Figure 4**.
- 5. Tighten all hardware evenly.