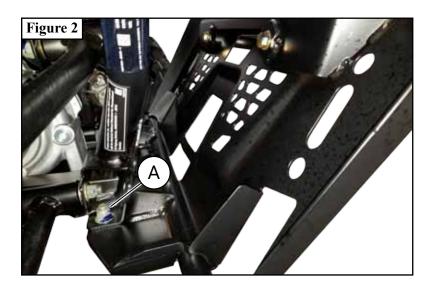

## INSTALLATION INSTRUCTIONS

**Note:** Make sure all hardware needed to complete this mount is in the package. Thoroughly read through and understand the instructions before installing.

- 1. Remove OEM hardware (A) securing bottom of the front bumper as shown in Figure 1 & 2. Note: Set hardware (A) aside as it will be reused in a later step.
- 2. Set plow mount (1) in place and secure using OEM hardware (A) removed in step 1 as shown in **Figure 3**.
- 3. Using plow mount (1) as a template, drill holes (B) using a 7/16" drill bit as shown in **Figure 3**.
- 4. Secure top of plow mount (1) in locations (B) using bolts (2.1) and nuts (2.2) as shown in **Figure 4**.
- 5. Tighten all hardware evenly.