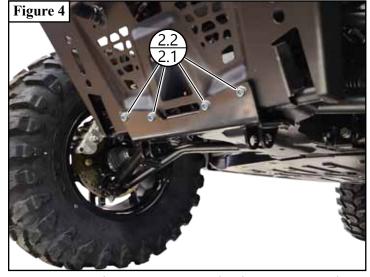

## INSTALLATION INSTRUCTIONS

**Note:** Make sure all hardware needed to complete this mount is in the package. Thoroughly read through and understand the instructions before installing.

- 1. Remove OEM hardware (A) securing bottom of the front bumper as shown in Figure 1 & 2. Note: Set hardware (A) aside as it will be reused in a later step.
- 2. Set plow mount (1) in place and secure using OEM hardware (A) removed in step 1 as shown in **Figure 3**.
- 3. Using plow mount (1) as a template, drill holes (B) using a 7/16" drill bit as shown in **Figure 3**.
- 4. Secure top of plow mount (1) in locations (B) using bolts (2.1) and nuts (2.2) as shown in **Figure 4**.
- 5. Tighten all hardware evenly.