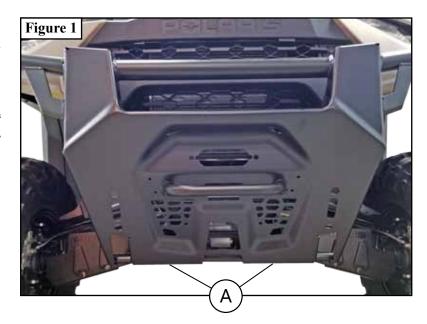

## INSTALLATION INSTRUCTIONS

**Note:** Make sure all hardware needed to complete this mount is in the package. Thoroughly read through and understand the instructions before installing.

- 1. Remove OEM hardware (A) securing bottom of the front bumper as shown in Figure 1 & 2. Note: Set hardware (A) aside as it will be reused in a later step.
- 2. Set plow mount (1) in place and secure using OEM hardware (A) removed in step 1 as shown in **Figure 3**.
- 3. Using plow mount (1) as a template, drill holes (B) using a 7/16" drill bit as shown in **Figure 3**.
- 4. Secure top of plow mount (1) in locations (B) using bolts (2.1) and nuts (2.2) as shown in **Figure 4**.
- 5. Tighten all hardware evenly.