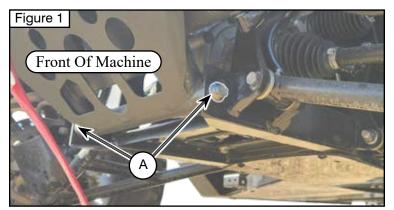

## **Installation Instructions**

- 1. Take out bolts (A) from both sides of the bumper and set them aside for reuse. See **Figure 1**.
- 2. Remove the front torx screws (B) from the center skid plate (C) on the underside of the machine. Discard these screws as they will not be reused. See **Figure 2**.
- 3. Using a 13/32" drill bit, carefully drill through the tapped holes (D) and through the top side of the square tube, ensuring the drill bit is straight. See **Figure 3.**
- 4. Hold the Plow Mount (1) in place, then loosely reinstall bolts (A) into the bumper sides. See **Figures 4 and 5**.
- 5. Secure the rear of the plow mount (1), ensuring the skid plate (C) is positioned between the frame and the plow mount. Install the rear bolts (2.1) by passing them through the plow mount, skid plate, and square tube on the frame, then secure them with the nuts (2.2) on top. See **Figures 5 and 6.**
- 6. Once all hardware is started, tighten all hardware evenly.