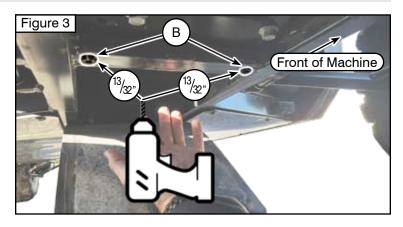

## **Installation Instructions**

- 1. Take out bolts (A) from both sides of the bumper and set them aside for reuse. See **Figure 1**.
- 2. Remove the front torx screws (B) from the center skid plate (C) on the underside of the machine. Discard these screws as they will not be reused. See **Figure 2**.
- 3. Using a 13/32" drill bit, carefully drill through the tapped holes (D) and through the top side of the square tube, ensuring the drill bit is straight. See **Figure 3.**
- 4. Hold the Plow Mount (1) in place, then loosely reinstall bolts (A) into the bumper sides. See **Figures 4 and 5**.
- 5. Secure the rear of the plow mount (1), ensuring the skid plate (C) is positioned between the frame and the plow mount. Install the rear bolts (2.1) by passing them through the plow mount, skid plate, and square tube on the frame, then secure them with the nuts (2.2) on top. See **Figures 5 and 6.**
- 6. Once all hardware is started, tighten all hardware evenly.