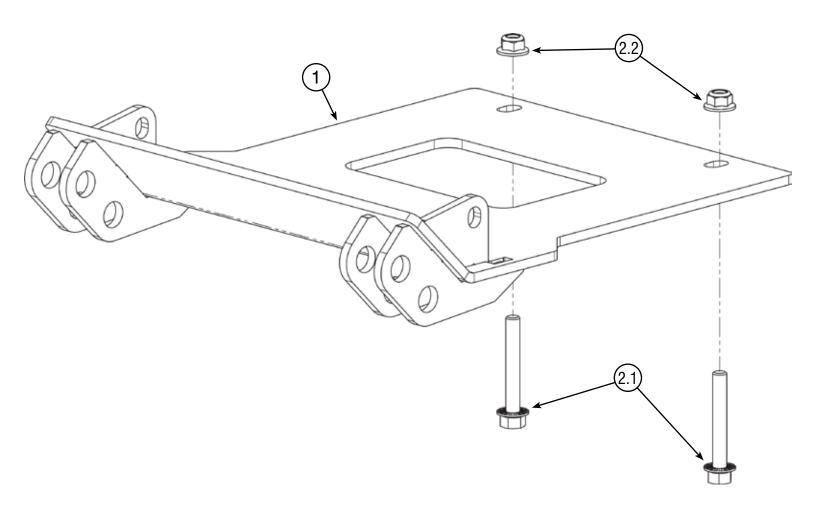

## **ODES WORKCROSS 1000**

**Plow Mount** 

PART #106635 Rev A

| Kit Components: |      |                                              |
|-----------------|------|----------------------------------------------|
| Item #          | Qty. | Description                                  |
| 1               | 1    | Plow Mount (106636)                          |
| 2               | 1    | Hardware Kit HK-431                          |
| 2.1             | 2    | 3/8"-16 X 2.50" Hex Bolt Flange Gr5 Serrated |
| 2.2             | 2    | 3/8"-16 Hex Nut Flange Nylock Gr5            |