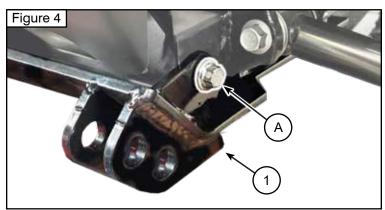

## **Installation Instructions**

- 1. Take out bolts (A) from both sides of the bumper and set them aside for reuse. See **Figure 1**.
- 2. Remove the front torx screws (B) from the center skid plate (C) on the underside of the machine. Discard these screws as they will not be reused. See **Figure 2**.
- 3. Using a 13/32" drill bit, carefully drill through the tapped holes (D) and through the top side of the square tube, ensuring the drill bit is straight. See **Figure 3.**
- 4. Hold the Plow Mount (1) in place, then loosely reinstall bolts (A) into the bumper sides. See **Figures 4 and 5**.
- 5. Secure the rear of the plow mount (1), ensuring the skid plate (C) is positioned between the frame and the plow mount. Install the rear bolts (2.1) by passing them through the plow mount, skid plate, and square tube on the frame, then secure them with the nuts (2.2) on top. See **Figures 5 and 6.**
- 6. Once all hardware is started, tighten all hardware evenly.