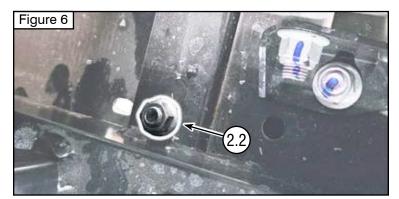

## **Installation Instructions**

- 1. Take out bolts (A) from both sides of the bumper and set them aside for reuse. See **Figure 1**.
- 2. Remove the front torx screws (B) from the center skid plate (C) on the underside of the machine. Discard these screws as they will not be reused. See **Figure 2**.
- 3. Using a 13/32" drill bit, carefully drill through the tapped holes (D) and through the top side of the square tube, ensuring the drill bit is straight. See **Figure 3.**
- 4. Hold the Plow Mount (1) in place, then loosely reinstall bolts (A) into the bumper sides. See **Figures 4 and 5**.
- 5. Secure the rear of the plow mount (1), ensuring the skid plate (C) is positioned between the frame and the plow mount. Install the rear bolts (2.1) by passing them through the plow mount, skid plate, and square tube on the frame, then secure them with the nuts (2.2) on top. See **Figures 5 and 6.**
- 6. Once all hardware is started, tighten all hardware evenly.