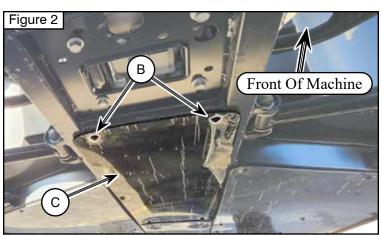

## **Installation Instructions**

- 1. Take out bolts (A) from both sides of the bumper and set them aside for reuse. See **Figure 1**.
- 2. Remove the front torx screws (B) from the center skid plate (C) on the underside of the machine. Discard these screws as they will not be reused. See **Figure 2**.
- 3. Using a 13/32" drill bit, carefully drill through the tapped holes (D) and through the top side of the square tube, ensuring the drill bit is straight. See **Figure 3.**
- 4. Hold the Plow Mount (1) in place, then loosely reinstall bolts (A) into the bumper sides. See **Figures 4 and 5**.
- 5. Secure the rear of the plow mount (1), ensuring the skid plate (C) is positioned between the frame and the plow mount. Install the rear bolts (2.1) by passing them through the plow mount, skid plate, and square tube on the frame, then secure them with the nuts (2.2) on top. See **Figures 5 and 6.**
- 6. Once all hardware is started, tighten all hardware evenly.