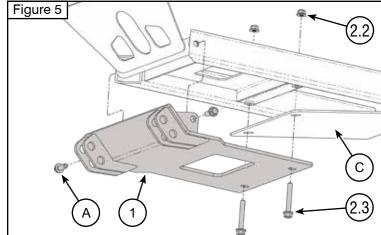

## **Installation Instructions**

- 1. Take out bolts (A) from both sides of the bumper and set them aside for reuse. See **Figure 1**.
- 2. Remove the front torx screws (B) from the center skid plate (C) on the underside of the machine. Discard these screws as they will not be reused. See **Figure 2**.
- 3. Using a 13/32" drill bit, carefully drill through the tapped holes (D) and through the top side of the square tube, ensuring the drill bit is straight. See **Figure 3.**
- 4. Hold the Plow Mount (1) in place, then loosely reinstall bolts (A) into the bumper sides. See **Figures 4 and 5**.
- 5. Secure the rear of the plow mount (1), ensuring the skid plate (C) is positioned between the frame and the plow mount. Install the rear bolts (2.1) by passing them through the plow mount, skid plate, and square tube on the frame, then secure them with the nuts (2.2) on top. See **Figures 5 and 6.**
- 6. Once all hardware is started, tighten all hardware evenly.