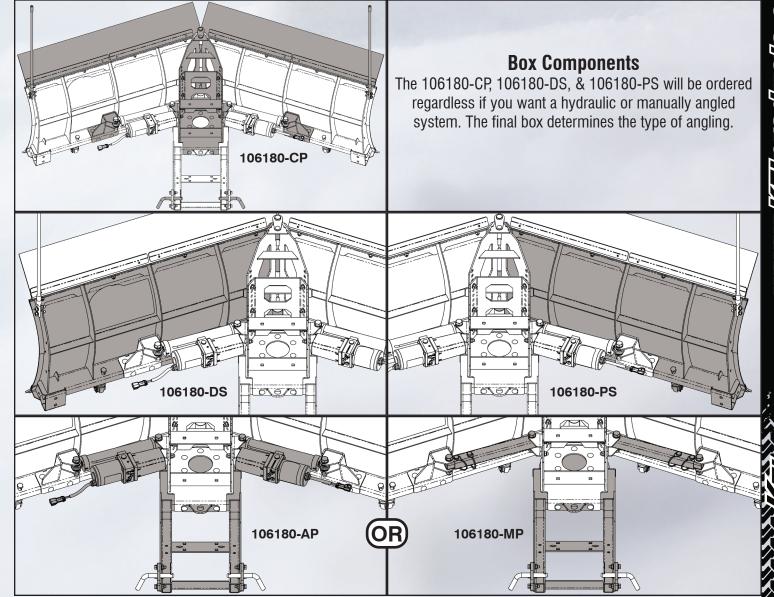

## Choose Plow System -Hydraulic or Manual-

\*Each System REQUIRES 4 SKUs to complete the blade assembly - Visuals of included components on next page

Hydraulic Pro-V Plow System SKUs:

106180-DS -Drivers Side Wing Assembly

106180-PS -Passenger Side Wing Assembly

106180-CP -Center Pivot & Assembly Components

106180-AP -Actuators and Push Tube

Manual Pro-V Plow System SKUs:

106180-DS -Drivers Side Wing Assembly

106180-PS - Passenger Side Wing Assembly

106180-CP -Center Pivot & Assembly Components

106180-MP - Manual Angling Kit and Push Tube

-See UTV Plow Mount App Chart-

Example of Machine Specific Plow Mount (106165 Shown)