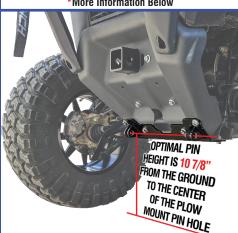

# **Pin Height**

Stock machines will not need a leveling kit. Some aftermarket configurations may require a leveling kit \*More Information Below

#### \*Leveling Kit Information

Machines with High Arch A-Arms, Large Tires, Lift Kits, or Tracks may require a leveling kit. The optimal pin height is 10 7/8" from the ground to the center of the plow mount pin hole. The Pro-V Plow System can be adjusted between -1" and +3" in 1" increments without a leveling kit. A leveling kit can be used to bring the plow system closer to it's stock height if desired.