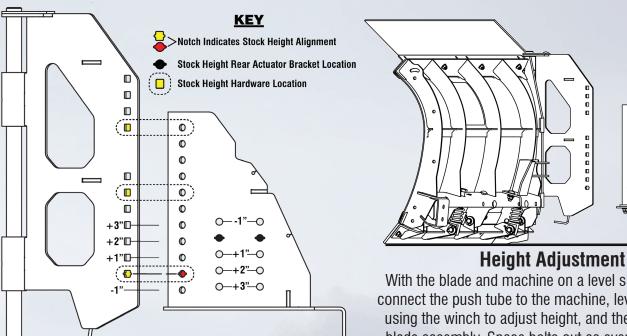

#### \*Leveling Kit Information

Machines with High Arch A-Arms, Large Tires, Lift Kits, or Tracks may require a leveling kit. The optimal pin height is 10 7/8" from the ground to the center of the plow mount pin hole. The Pro-V Plow System can be adjusted between -1" and +3" in 1" increments without a leveling kit. A leveling kit can be used to bring the plow system closer to it's stock height if desired.

# KFI UTV PRO-V PLOW SYSTEM

The Pro-V Plow System can be adjusted between -1" and +3"

With the blade and machine on a level surface, you will connect the push tube to the machine, level the push tube using the winch to adjust height, and then drive into the blade assembly. Space bolts out as evenly as possible.