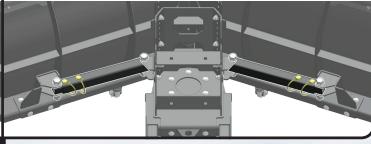

# KFI UTV PRO-V PLOW SYSTEM

The Pro-V Plow System can be adjusted between -1" and +3"

With the blade and machine on a level surface, you will connect the push tube to the machine, level the push tube using the winch to adjust height, and then drive into the blade assembly. Space bolts out as evenly as possible.