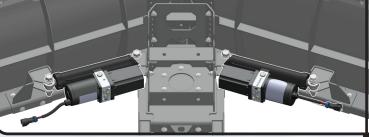

## Choose Plow System -Hydraulic or Manual-

\*Each System REQUIRES 4 SKUs to complete the blade assembly - Visuals of included components on next page

Hydraulic Pro-V Plow System SKUs:

106180-DS -Drivers Side Wing Assembly

106180-PS -Passenger Side Wing Assembly

106180-CP -Center Pivot & Assembly Components

106180-AP -Actuators and Push Tube

Manual Pro-V Plow System SKUs:

106180-DS -Drivers Side Wing Assembly

106180-PS - Passenger Side Wing Assembly

106180-CP -Center Pivot & Assembly Components

106180-MP - Manual Angling Kit and Push Tube

-See UTV Plow Mount App Chart-

Example of Machine Specific Plow Mount (106165 Shown)